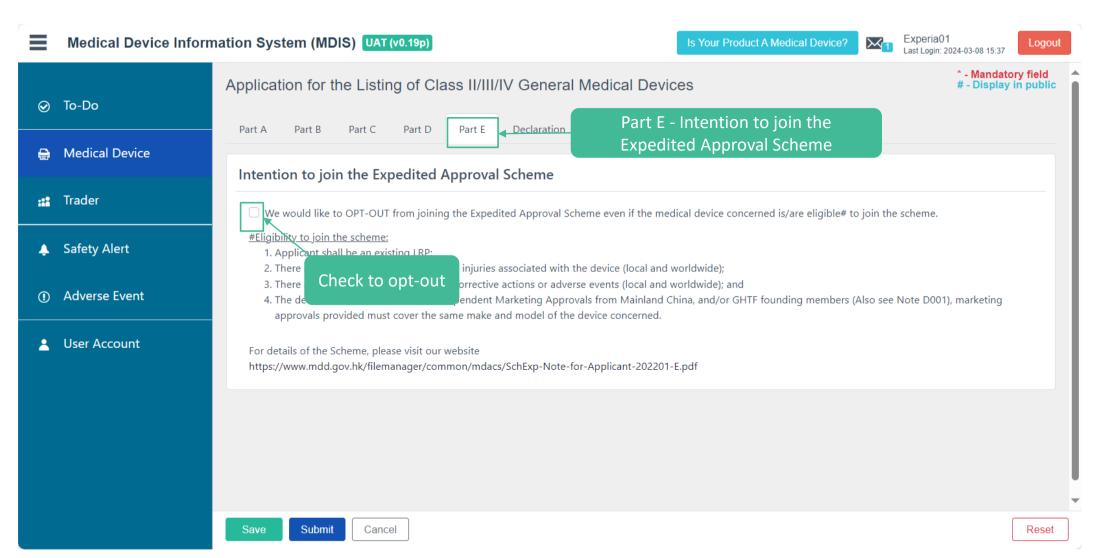

### **Individual Users - Create MD Application**

NEXIFY

Lereby acknowledge the above statement. 本人已閱讀及完全明白並同意以上聲明。

Scroll down to check the box

Lhereby acknowledge the above statement. 本人已閱讀及完全明白並同意以上聲明。

Scroll down to check the box