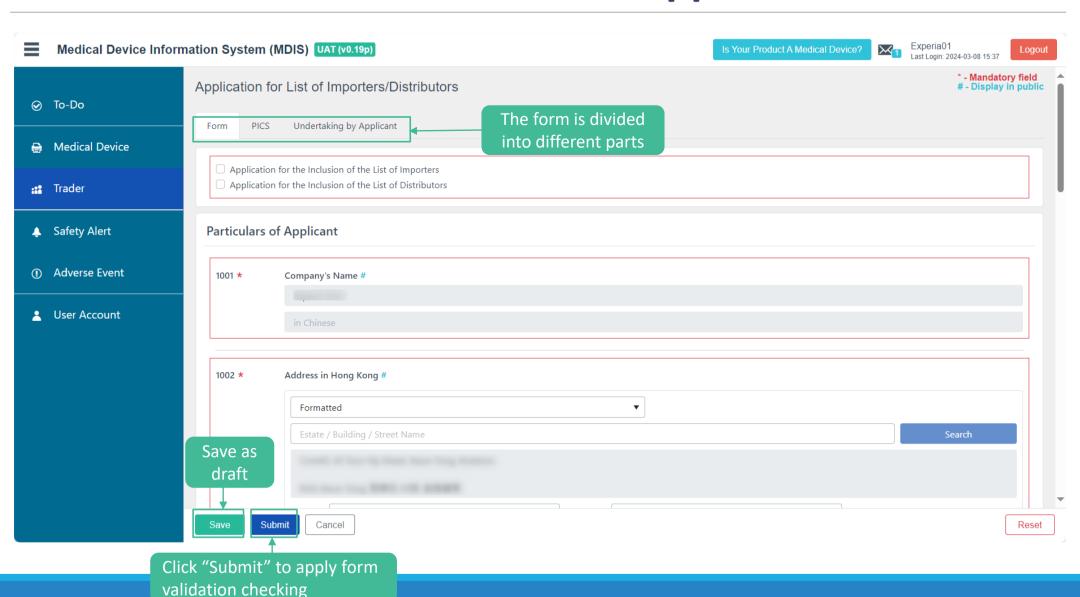

### **Individual Users - Create MD Application**

NEXIFY

Lereby acknowledge the above statement. 本人已閱讀及完全明白並同意以上聲明。

Scroll down to check the box

Lhereby acknowledge the above statement. 本人已閱讀及完全明白並同意以上聲明。

Scroll down to check the box