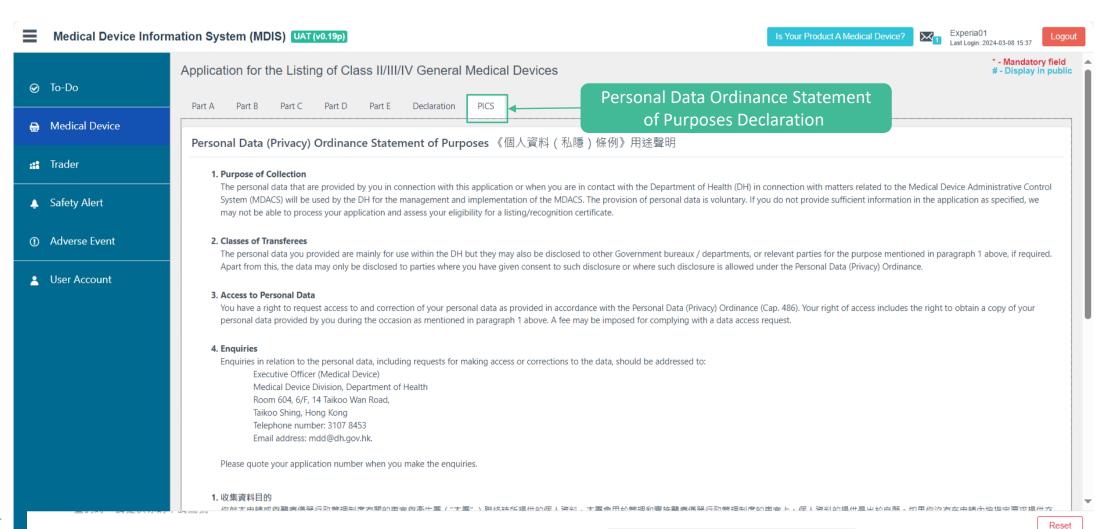

### **Individual Users - Create MD Application**

NEXIFY

Lereby acknowledge the above statement. 本人已閱讀及完全明白並同意以上聲明。

Scroll down to check the box

Lhereby acknowledge the above statement. 本人已閱讀及完全明白並同意以上聲明。

Scroll down to check the box