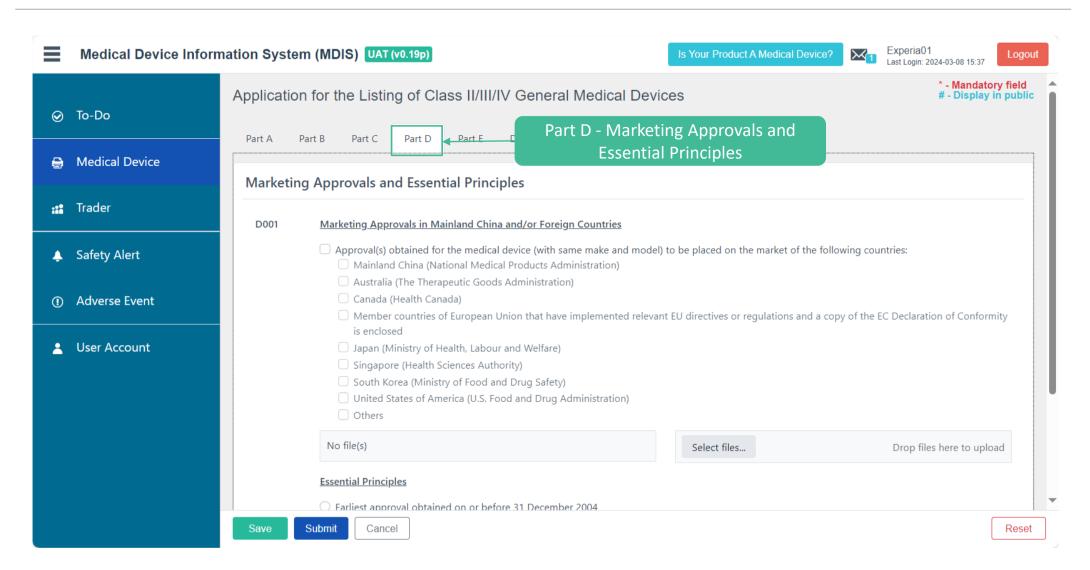

### **Individual Users - Create MD Application**

NEXIFY

Lereby acknowledge the above statement. 本人已閱讀及完全明白並同意以上聲明。

Scroll down to check the box

Lhereby acknowledge the above statement. 本人已閱讀及完全明白並同意以上聲明。

Scroll down to check the box