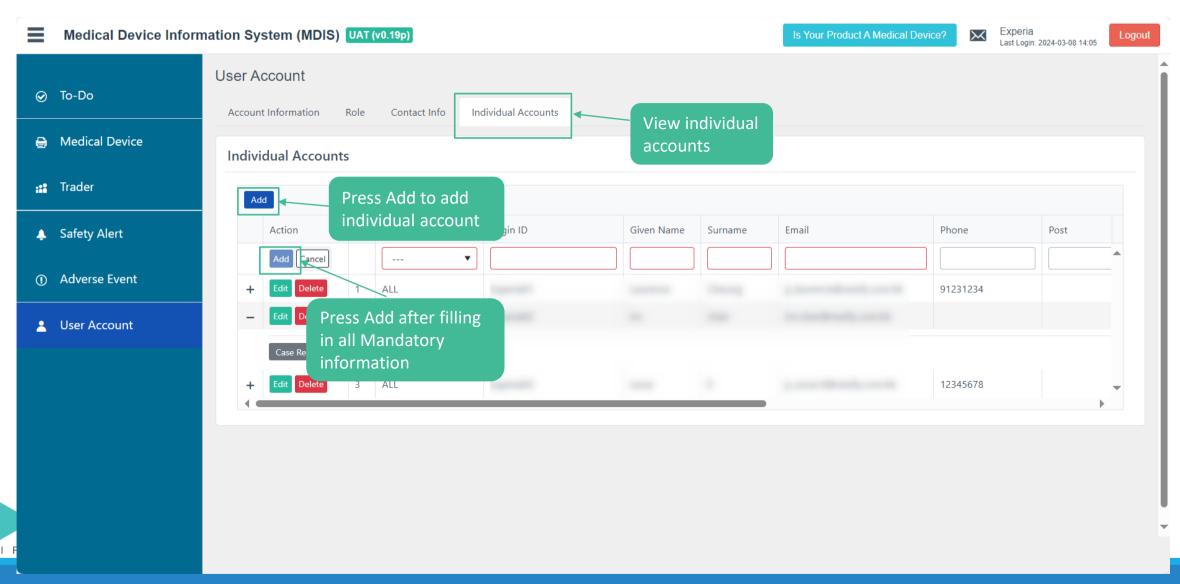

Maintain Individual User         Accounts     </li> <li>Oversee pre-market         applications and post-market         cases of all Individual Users     </li> <li>Perform reassignment of         applications / cases in case of         staff turnover     </li> </ul> | <ul> <li>Perform e-submission of premarket applications and e-reporting of post-market cases</li> <li>As direct contact during application / case processing stage</li> </ul> |



# 2) Functionalities in Trader User Interface





Link to external Q&A page for clarification







### **Trader – User Account Management – Reset Password**





### **Trader – User Account Management – BR OCR**











# Trader – User Account Management – Add Individual Accounts



# Trader – User Account Management – Add Individual Accounts



### **Trader – User Account Management – Case Reassign**







# Trader – User Account Management – Edit account information



# Trader – User Account Management – Edit account information (Cont.)



### **Trader – User Account Management – Delink iAM Smart**



# 4) Functionalities in Individual User Interface



# Individual Users – User Account Management – reset Password



### **Individual Users – User Account Management**



#### Individual Users – To Do Overview



#### Individual Users – To Do Overview



LAST OF DATED ON 13 AFKIL 2024

### Individual Users – To Do Overview



### **Individual Users – Medical Device Overview / Searching**



### **Individual Users – Medical Device Overview / Searching**



### **Individual Users - Create MD Application**



















NEXI