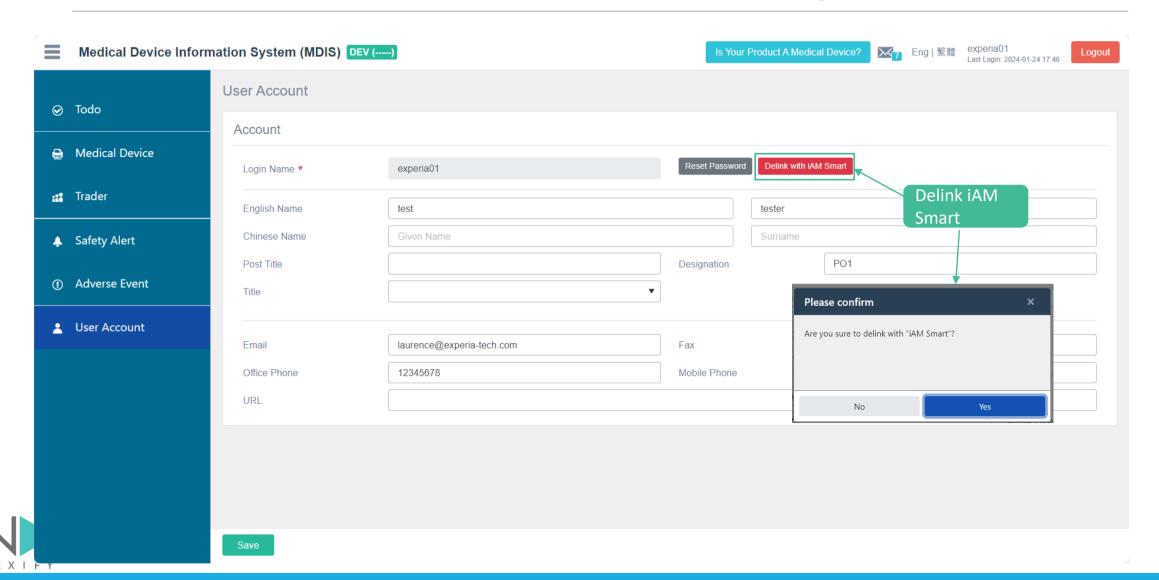

</ul> |



# 2) Functionalities in Trader User Interface





Link to external Q&A page for clarification







### **Trader – User Account Management – Reset Password**





### **Trader – User Account Management – BR OCR**











# Trader – User Account Management – Add Individual Accounts



# Trader – User Account Management – Add Individual Accounts



### **Trader – User Account Management – Case Reassign**







# Trader – User Account Management – Edit account information



# Trader – User Account Management – Edit account information (Cont.)



### **Trader – User Account Management – Delink iAM Smart**



# 4) Functionalities in Individual User Interface



# Individual Users – User Account Management – reset Password



### **Individual Users – User Account Management**



#### Individual Users – To Do Overview



#### Individual Users – To Do Overview



LAST OF DATED ON 13 AFKIL 2024

### Individual Users – To Do Overview



### **Individual Users – Medical Device Overview / Searching**



### **Individual Users – Medical Device Overview / Searching**



### **Individual Users - Create MD Application**



















NEXIFY

Lereby acknowledge the above statement. 本人已閱讀及完全明白並同意以上聲明。

Scroll down to check the box



















Lhereby acknowledge the above statement. 本人已閱讀及完全明白並同意以上聲明。

Scroll down to check the box





## **Individual Users – MD Application Enquiries**



### **Individual Users – Trader Application Enquiries**



## **Individual Users – MD Application Status**













LAST UPDATED ON 13 APRIL 2024)





## **Individual User