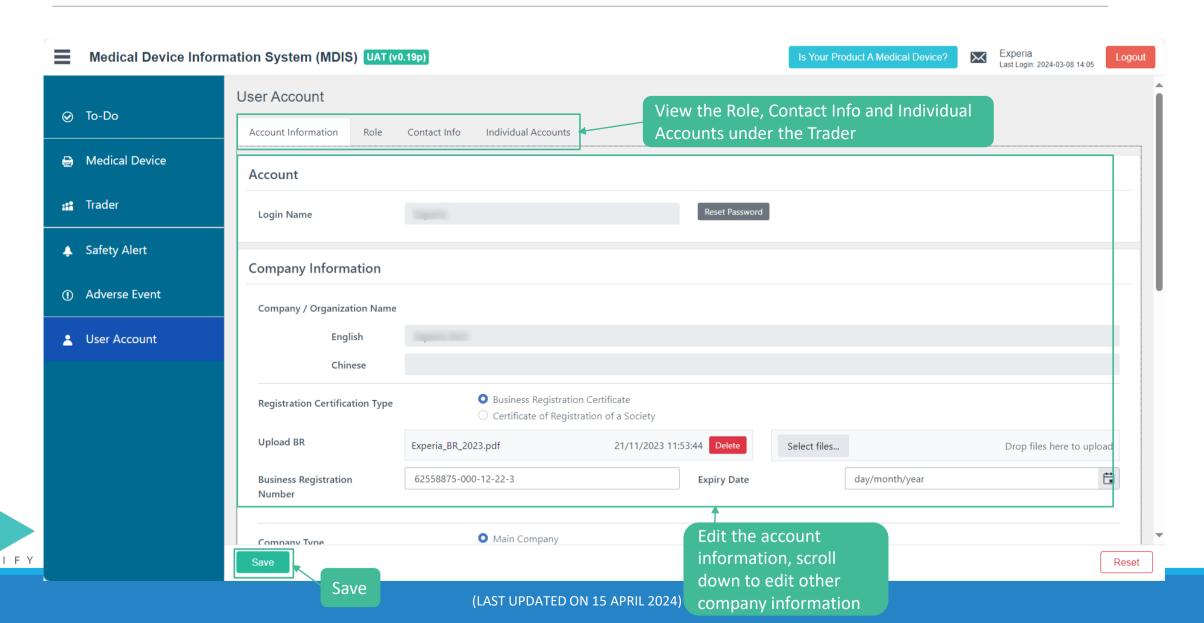

# Trader – User Account Management – Edit account information

# Trader – User Account Management – Edit account information (Cont.)