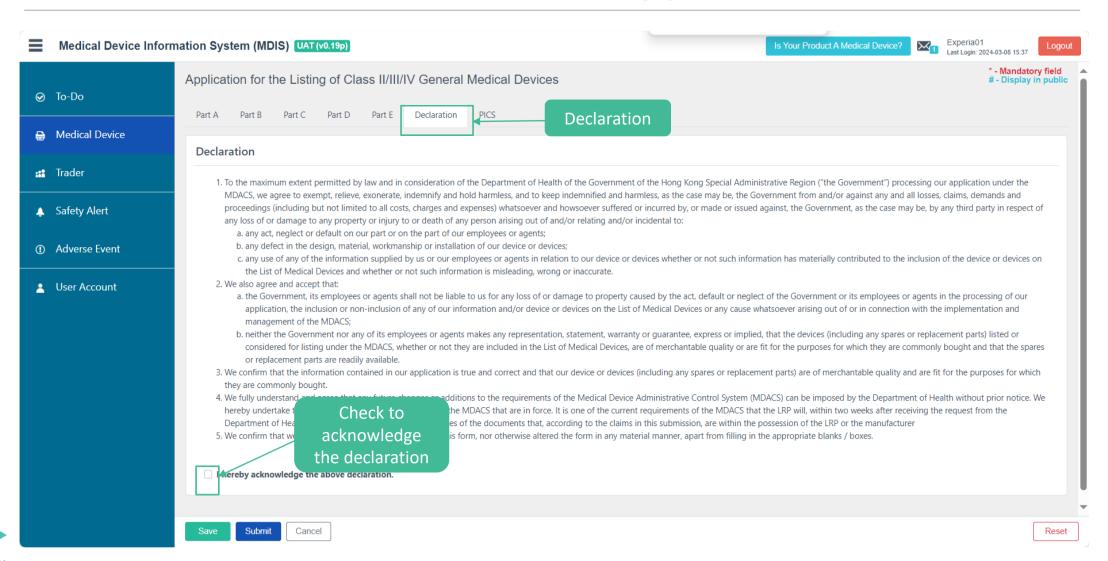

### **Individual Users - Create MD Application**

NEXIFY

Lereby acknowledge the above statement. 本人已閱讀及完全明白並同意以上聲明。

Scroll down to check the box

Lhereby acknowledge the above statement. 本人已閱讀及完全明白並同意以上聲明。

Scroll down to check the box