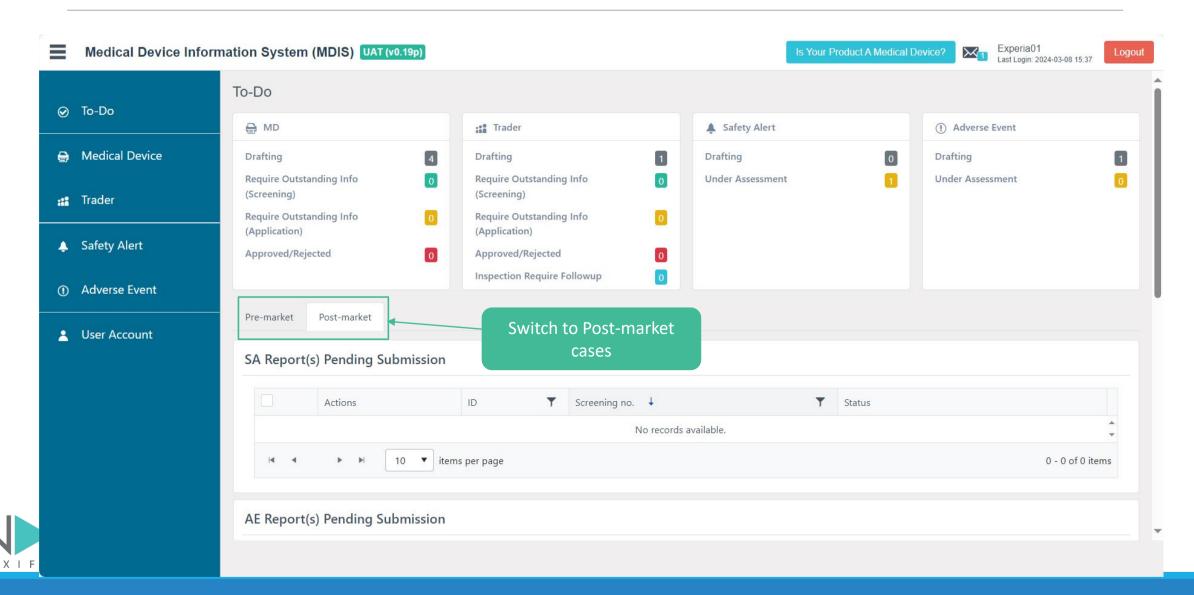

#### Individual Users – To Do Overview

#### Individual Users – To Do Overview

LAST OF DATED ON 13 AFKIL 2024

### Individual Users – To Do Overview