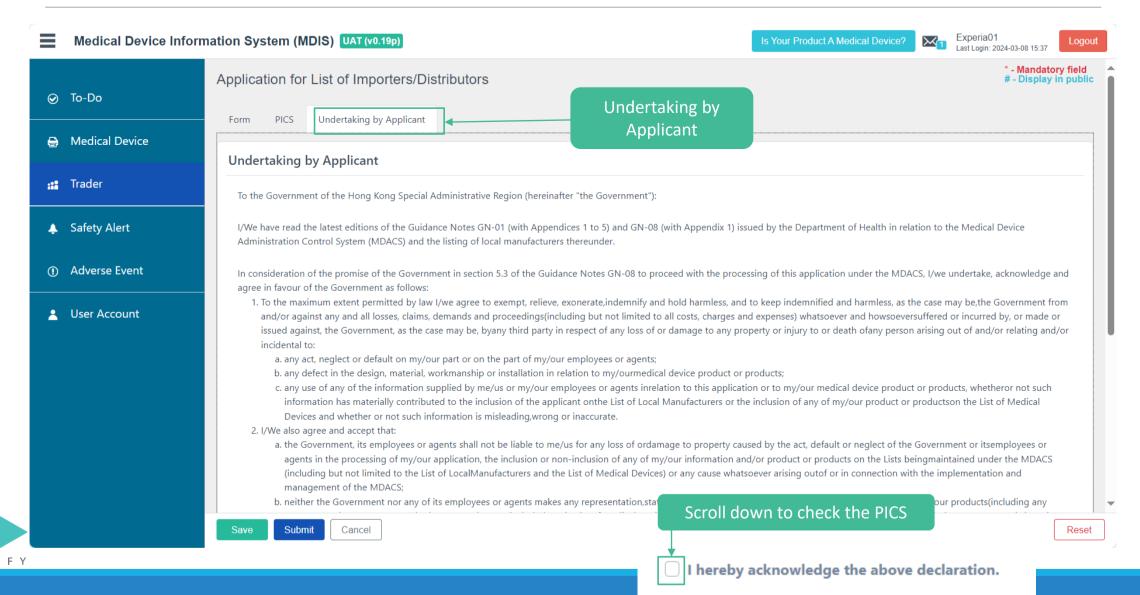

### **Individual Users - Create MD Application**

NEXIFY

Lereby acknowledge the above statement. 本人已閱讀及完全明白並同意以上聲明。

Scroll down to check the box

Lhereby acknowledge the above statement. 本人已閱讀及完全明白並同意以上聲明。

Scroll down to check the box