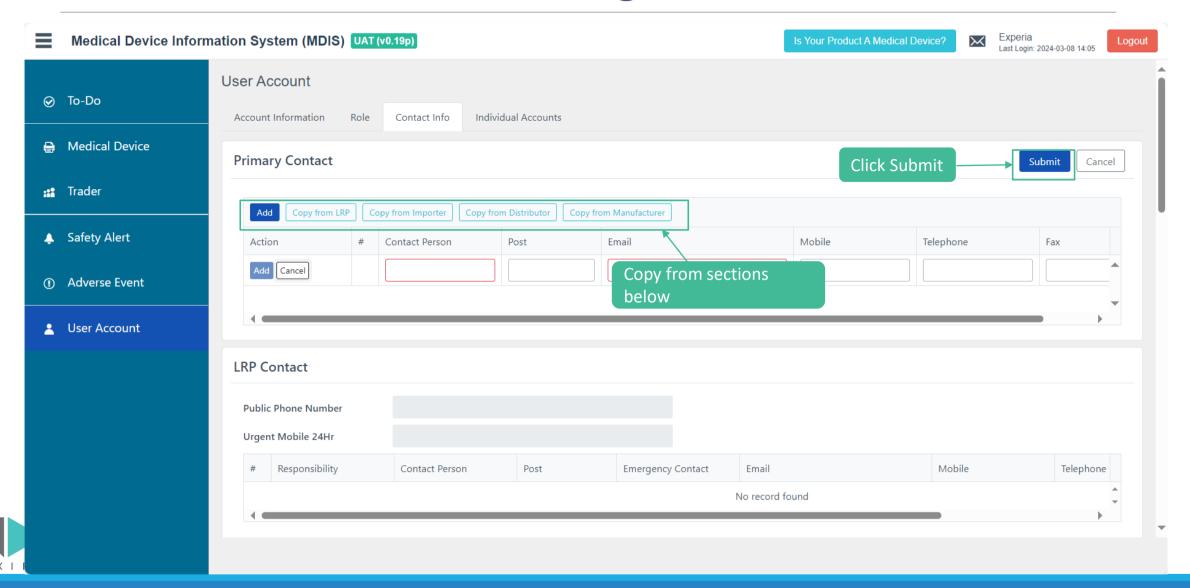

# Trader – User Account Management – Edit account information

# Trader – User Account Management – Edit account information (Cont.)