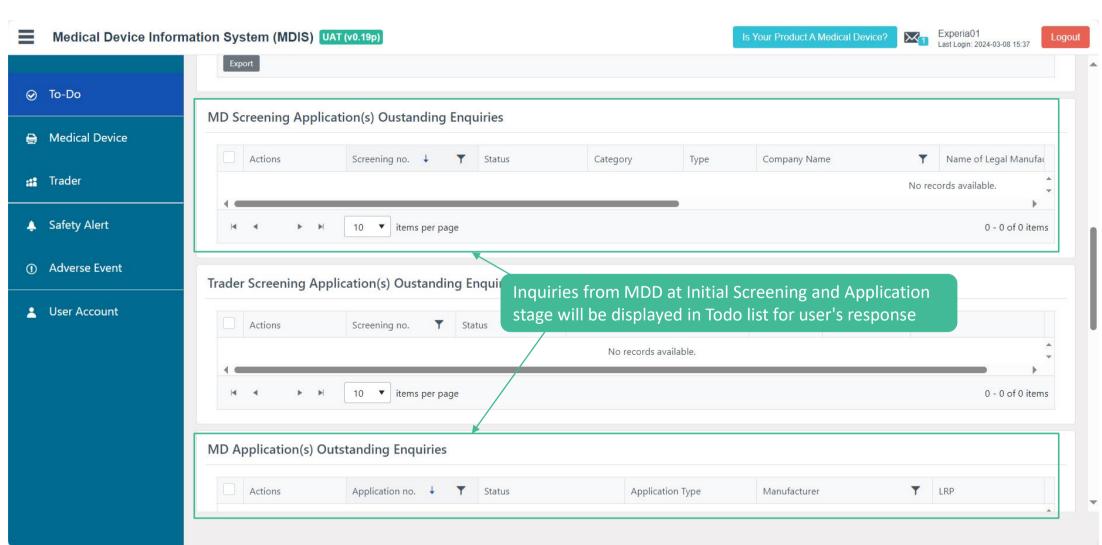

rt**



# 4) Functionalities in Individual User Interface



# Individual Users – User Account Management – reset Password



### **Individual Users – User Account Management**



#### Individual Users – To Do Overview



#### Individual Users – To Do Overview



LAST OF DATED ON 13 AFKIL 2024

### Individual Users – To Do Overview



### **Individual Users – Medical Device Overview / Searching**



### **Individual Users – Medical Device Overview / Searching**



### **Individual Users - Create MD Application**



















NEXIFY

Lereby acknowledge the above statement. 本人已閱讀及完全明白並同意以上聲明。

Scroll down to check the box



















Lhereby acknowledge the above statement. 本人已閱讀及完全明白並同意以上聲明。

Scroll down to check the box





## **Individual Users – MD Application Enquiries**



### **Individual Users – Trader Application Enquiries**



## **Individual Users – MD Application Status**













LAST UPDATED ON 13 APRIL 2024)





## **Individual Users – Withdraw Application**





### **Individual Users – Withdraw Application**





#### **Individual Users – Discard drafted Application**



#### **Individual Users – Print Listing e-certificate**



### Individual Users – Print Listing e-certificate (Cont.)



### **Individual Users – Print Listing e-certificate (Cont.)**



#### **Overview of Application Status (Initial Screening stage)**

| Application Status         | Interpretation                                                                                                                            |
|----------------------------|-----------------------