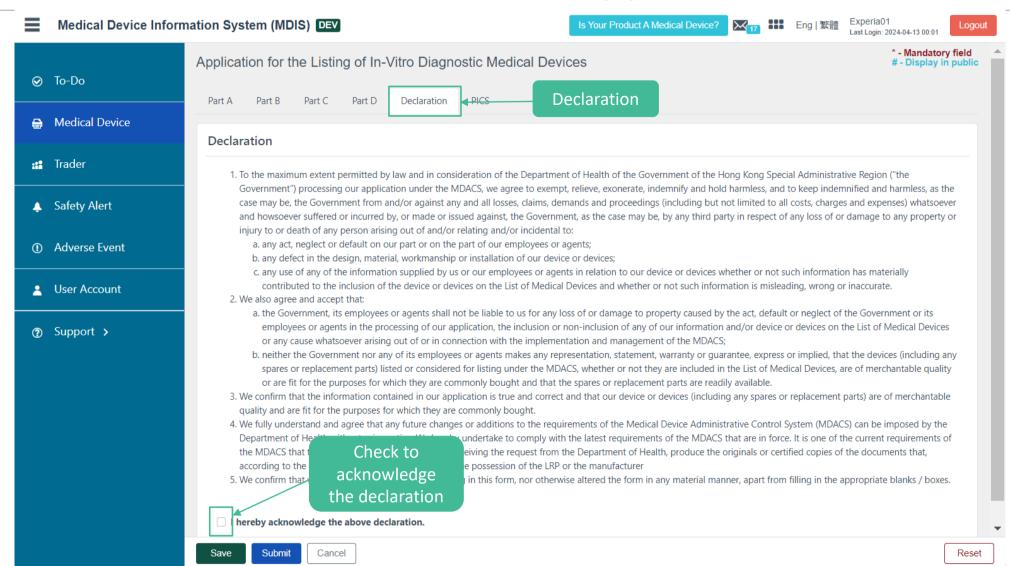

### **Individual Users - Create MD Application**

NEXIFY

Lereby acknowledge the above statement. 本人已閱讀及完全明白並同意以上聲明。

Scroll down to check the box

Lhereby acknowledge the above statement. 本人已閱讀及完全明白並同意以上聲明。

Scroll down to check the box