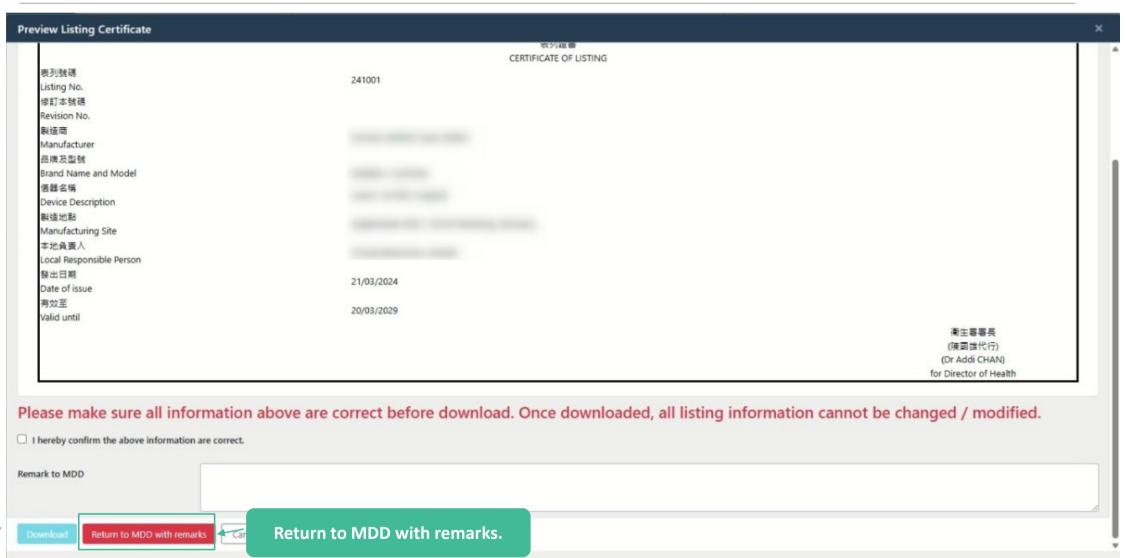

#### **Individual Users – Print Listing e-certificate**

### Individual Users – Print Listing e-certificate (Cont.)

### **Individual Users – Print Listing e-certificate (Cont.)**