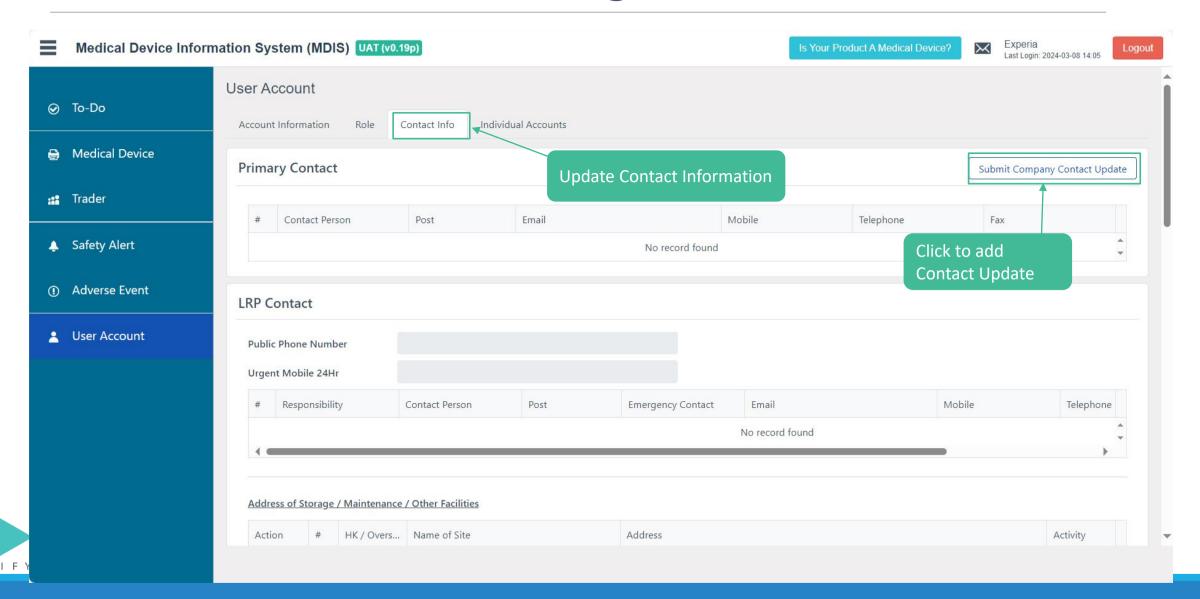

# Trader – User Account Management – Edit account information

# Trader – User Account Management – Edit account information (Cont.)