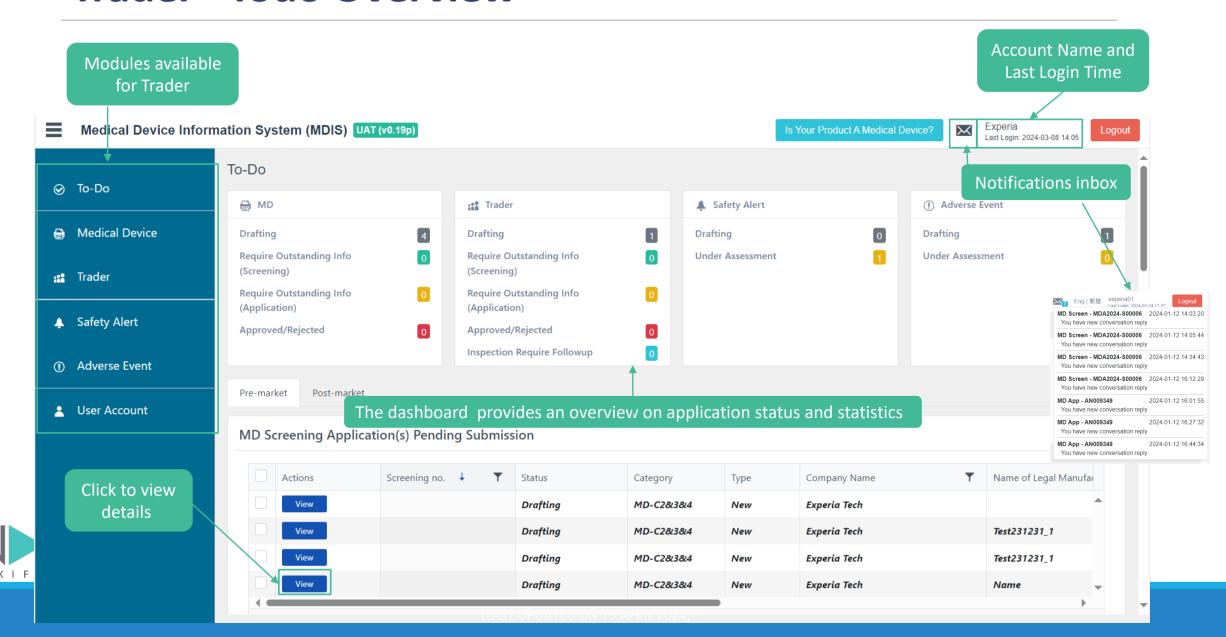

#### Individual Users – To Do Overview

#### Individual Users – To Do Overview

LAST OF DATED ON 13 AFKIL 2024

### Individual Users – To Do Overview