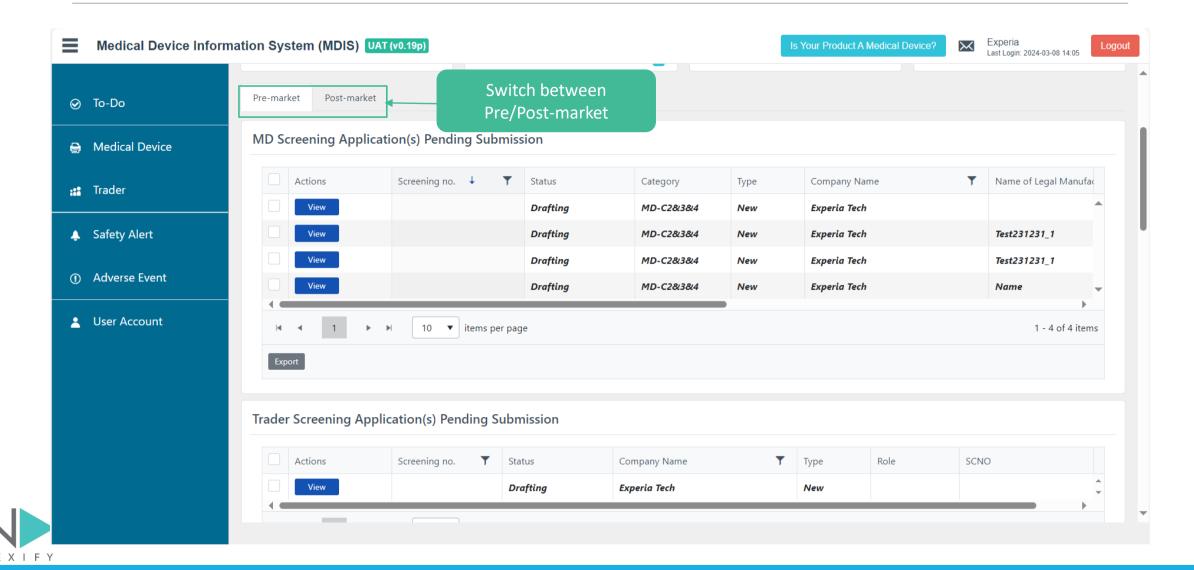

#### Individual Users – To Do Overview

#### Individual Users – To Do Overview

LAST OF DATED ON 13 AFKIL 2024

### Individual Users – To Do Overview