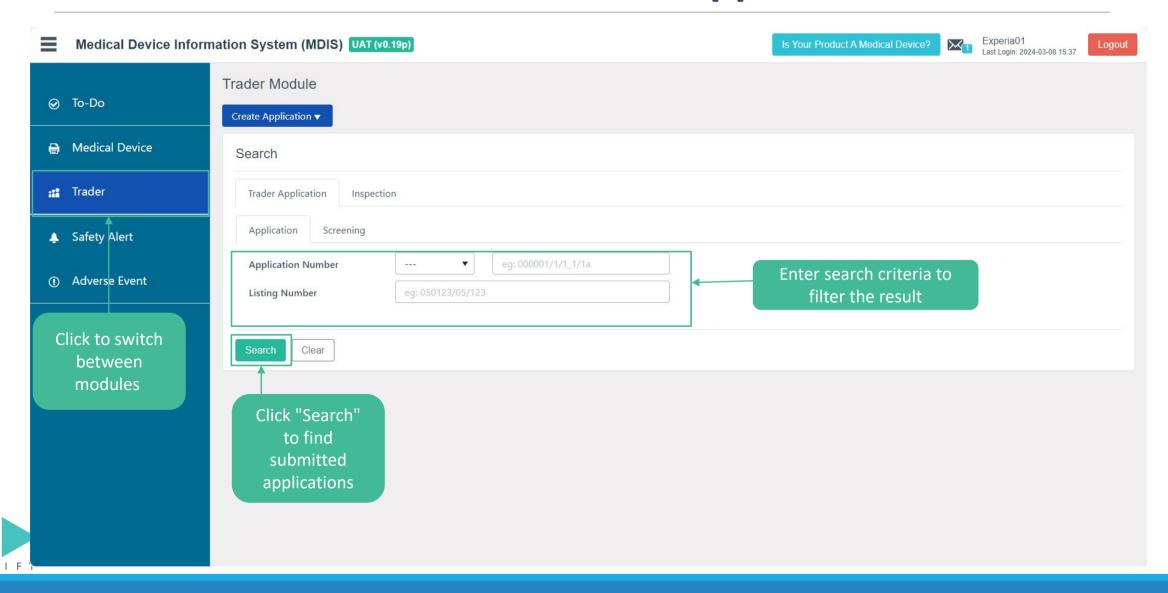

# 2) Functionalities in Trader User Interface

Link to external Q&A page for clarification