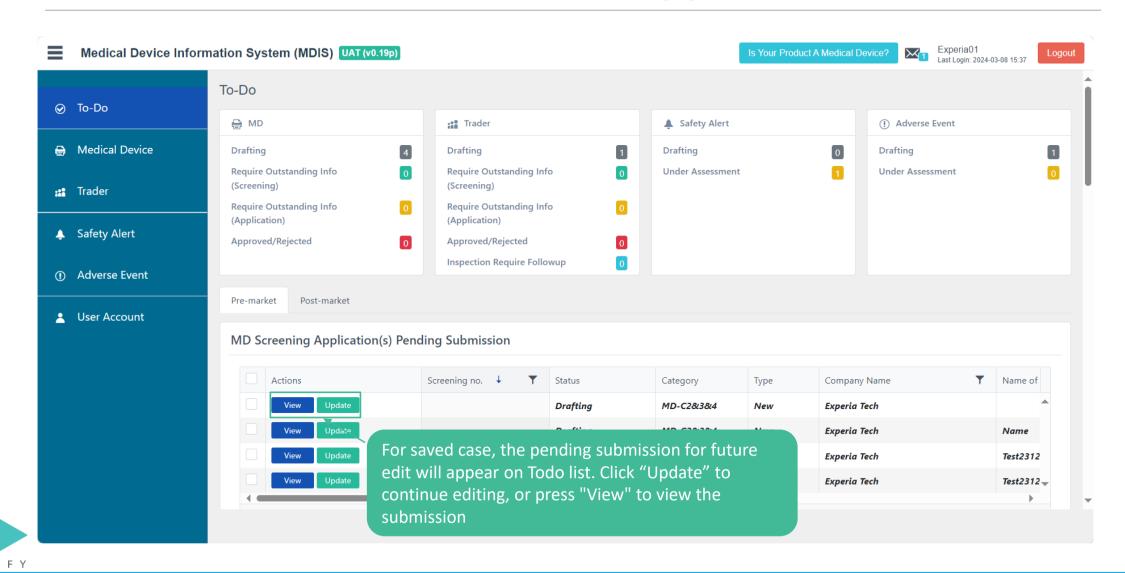

#### Individual Users – To Do Overview

#### Individual Users – To Do Overview

LAST OF DATED ON 13 AFKIL 2024

### Individual Users – To Do Overview