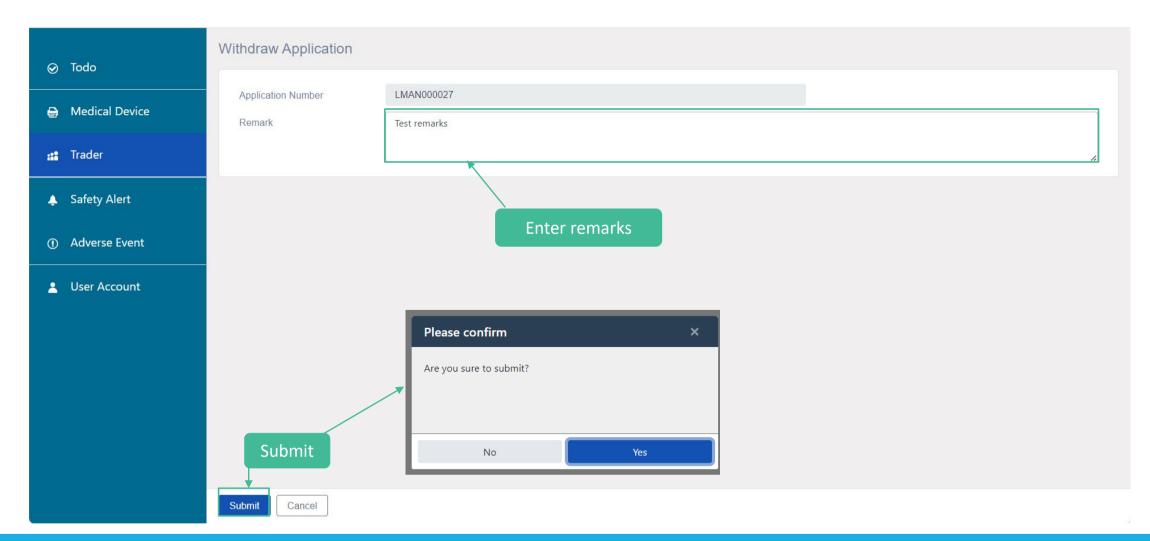

## **Individual Users – Withdraw Application**

### **Individual Users – Withdraw Application**