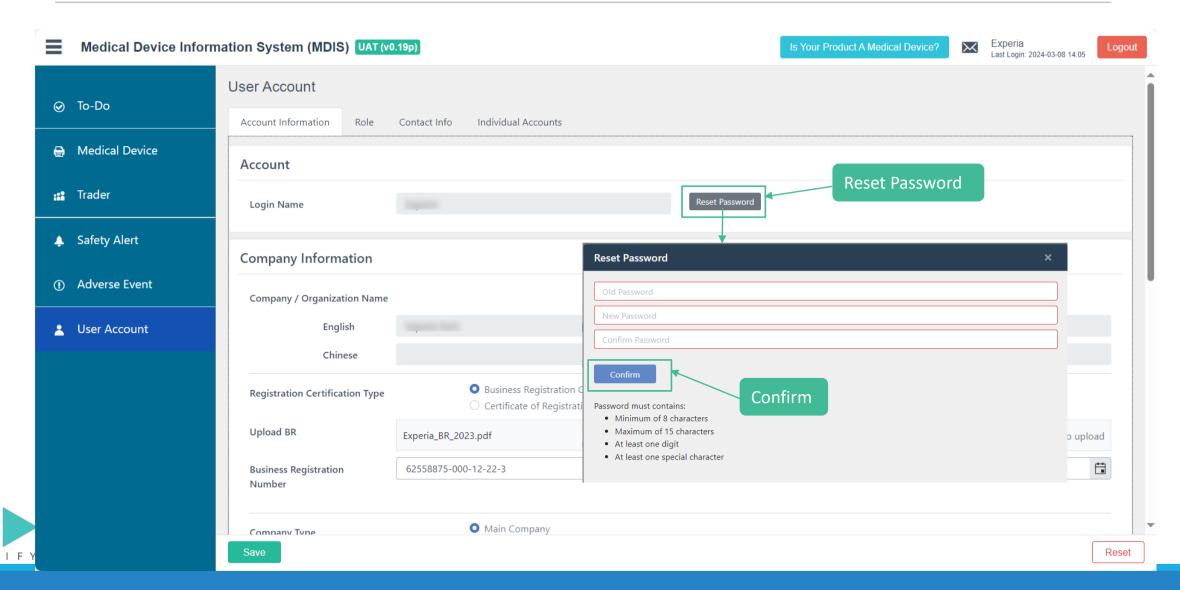

Account                                                                                                                                                     |
| Roles and Functions | <ul> <li>Maintain Individual User         Accounts     </li> <li>Oversee pre-market         applications and post-market         cases of all Individual Users     </li> <li>Perform reassignment of         applications / cases in case of         staff turnover     </li> </ul> | <ul> <li>Perform e-submission of premarket applications and e-reporting of post-market cases</li> <li>As direct contact during application / case processing stage</li> </ul> |



# 2) Functionalities in Trader User Interface





Link to external Q&A page for clarification







### **Trader – User Account Management – Reset Password**





### **Trader – User Account Management – BR OCR**











# Trader – User Account Management – Add Individual Accounts



# Trader – User Account Management – Add Individual Accounts



### **Trader – User Account Management – Case Reassign**







# Trader – User Account Management – Edit account information



# Trader – User Account Management – Edit account information (Cont.)



### **Trader – User Account Management – Delink iAM Smart**



# 4) Functionalities in Individual User Interface



# Individual Users – User Account Management – reset Password



### **Individual Users – User Account Management**



#### Individual Users – To Do Overview



#### Individual Users – To Do Overview



LAST OF DATED ON 13 AFKIL 2024

### Individual Users – To Do Overview



### **Individ