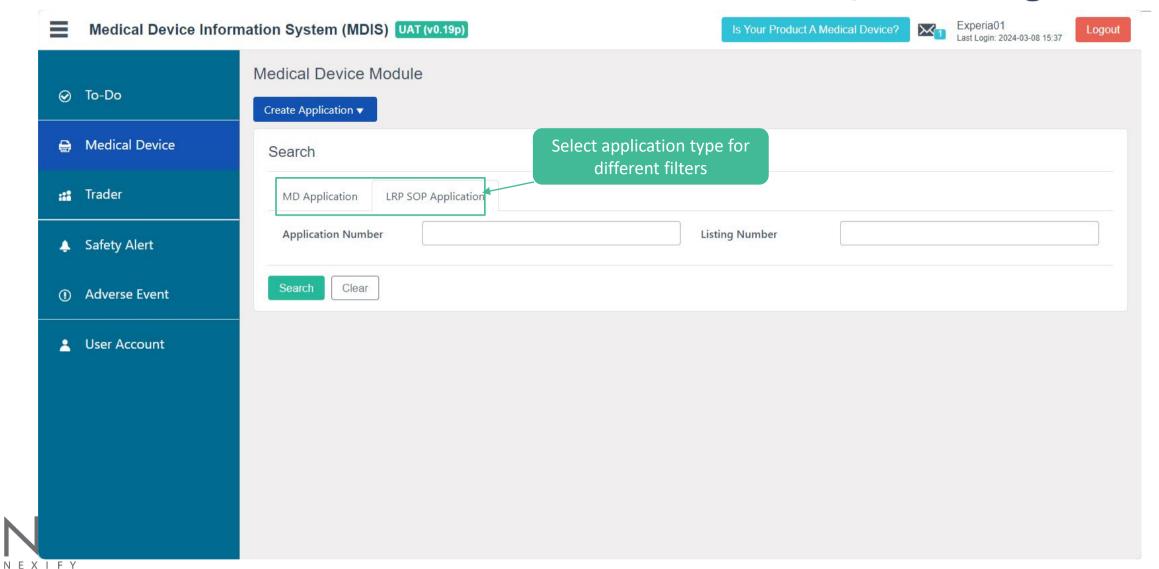

Accounts



# Trader – User Account Management – Add Individual Accounts



### **Trader – User Account Management – Case Reassign**







# Trader – User Account Management – Edit account information



# Trader – User Account Management – Edit account information (Cont.)



### **Trader – User Account Management – Delink iAM Smart**



# 4) Functionalities in Individual User Interface



# Individual Users – User Account Management – reset Password



### **Individual Users – User Account Management**



#### Individual Users – To Do Overview



#### Individual Users – To Do Overview



LAST OF DATED ON 13 AFKIL 2024

### Individual Users – To Do Overview



### **Individual Users – Medical Device Overview / Searching**



### **Individual Users – Medical Device Overview / Searching**



### **Individual Users - Create MD Application**



















NEXIFY

Lereby acknowledge the above statement. 本人已閱讀及完全明白並同意以上聲明。

Scroll down to check the box



















Lhereby acknowledge the above statement. 本人已閱讀及完全明白並同意以上聲明。

Scroll down to check the box





## **Individual Users – MD Application Enquiries**



### **Individual Users – Trader Application Enquiries**



## **Individual Users – MD Application Status**













LAST UPDATED ON 13 APRIL 2024)





## **Individual Users – Withdraw Application**





### **Individual Users – Withdraw Application**





#### **Individual Users – Discard drafted Application**



#### **Individual Users – Print Listing e-certificate**



### Individual Users – Print Listing e-certificate (Cont.)



### **Individual Users –