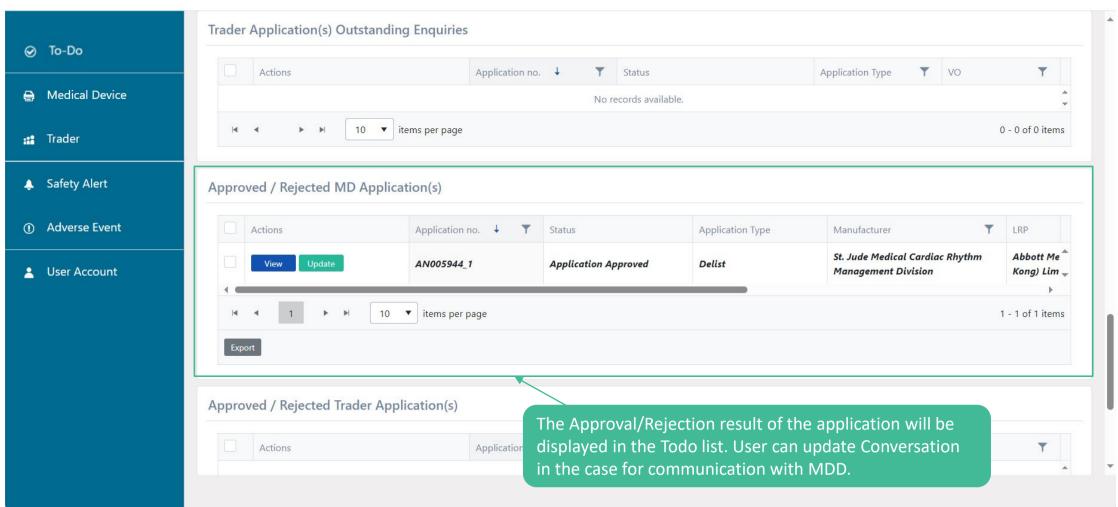

## **Individual Users – MD Application Enquiries**

### **Individual Users – Trader Application Enquiries**