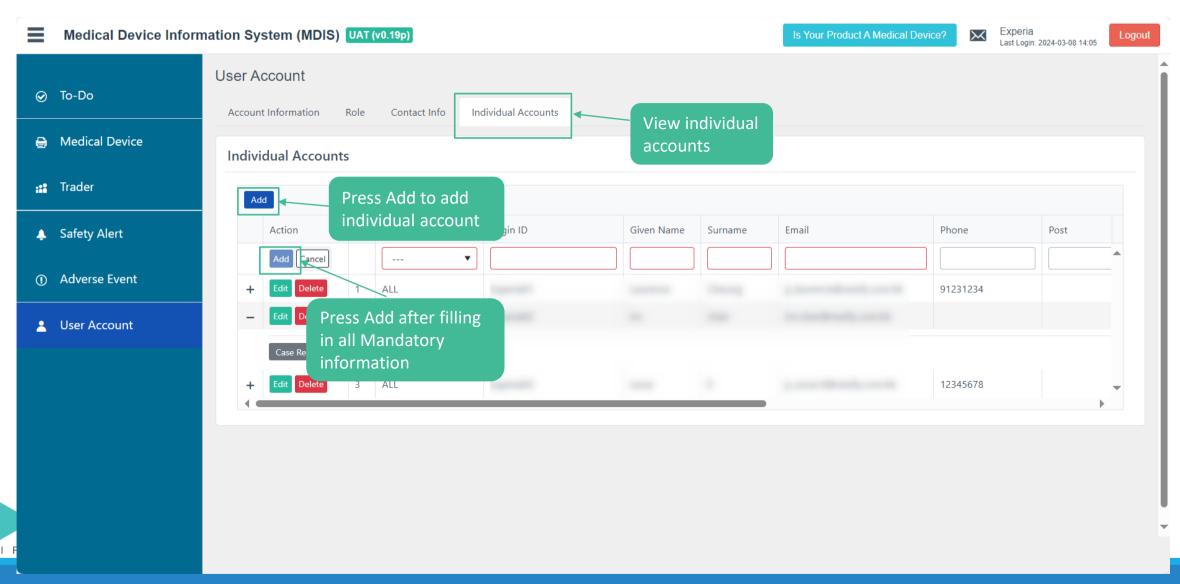

|
| Roles and Functions | <ul> <li>Maintain Individual User         Accounts     </li> <li>Oversee pre-market         applications and post-market         cases of all Individual Users     </li> <li>Perform reassignment of         applications / cases in case of         staff turnover     </li> </ul> | <ul> <li>Perform e-submission of premarket applications and e-reporting of post-market cases</li> <li>As direct contact during application / case processing stage</li> </ul> |



# 2) Functionalities in Trader User Interface





Link to external Q&A page for clarification







### **Trader – User Account Management – Reset Password**





### **Trader – User Account Management – BR OCR**











# Trader – User Account Management – Add Individual Accounts



# Trader – User Account Management – Add Individual Accounts



### **Trader – User Account Management – Case Reassign**







# Trader – User Account Management – Edit account information



# Trader – User Account Management – Edit account information (Cont.)



### **Trader – User Account Management – Delink iAM Smart**



# 4) Functionalities in Individual User Interface



# Individual Users – User Account Management – reset Password



### **Individual Users – User Account Management**



#### Individual Users – To Do Overview



#### Individual Users – To Do Overview



LAST OF DATED ON 13 AFKIL 2024

### Individual Users – To Do Overview



### **Individual Users – Medical Device Overview / Searching**



### **Individual Users – Medical Device Overview / Searching**



### **In