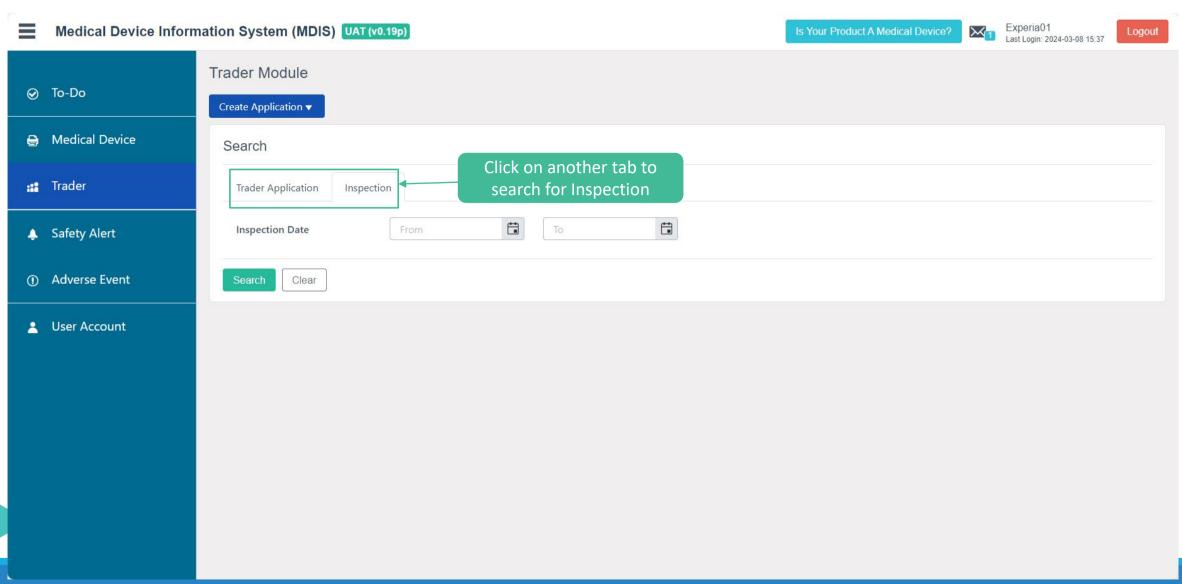

# 2) Functionalities in Trader User Interface

Link to external Q&A page for clarification