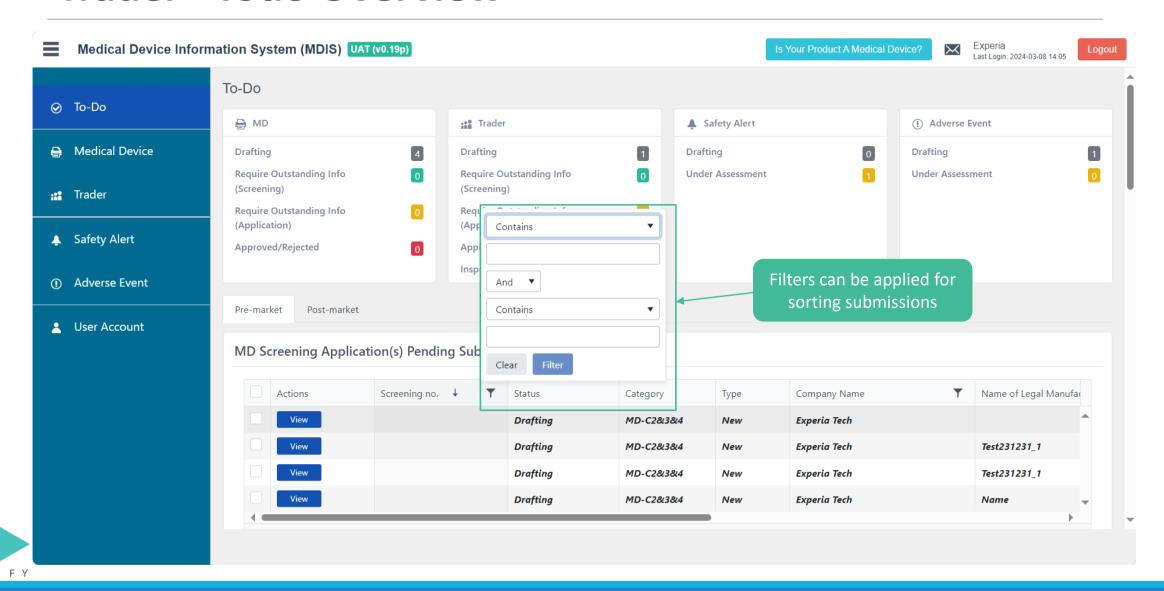

#### Individual Users – To Do Overview

#### Individual Users – To Do Overview

LAST OF DATED ON 13 AFKIL 2024

### Individual Users – To Do Overview