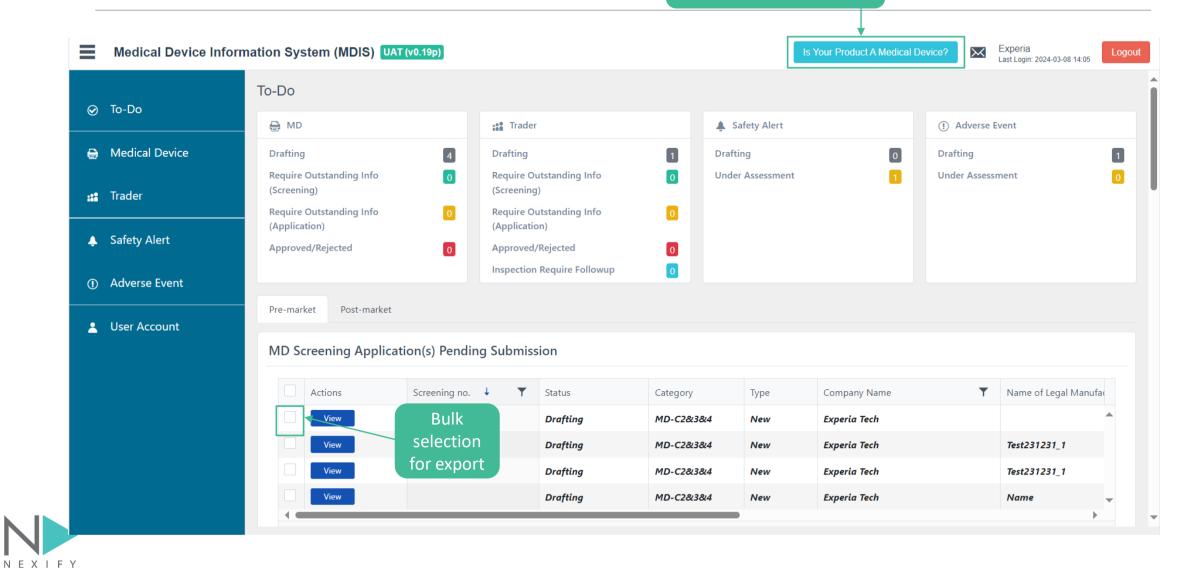

#### Individual Users – To Do Overview

#### Individual Users – To Do Overview

LAST OF DATED ON 13 AFKIL 2024

### Individual Users – To Do Overview