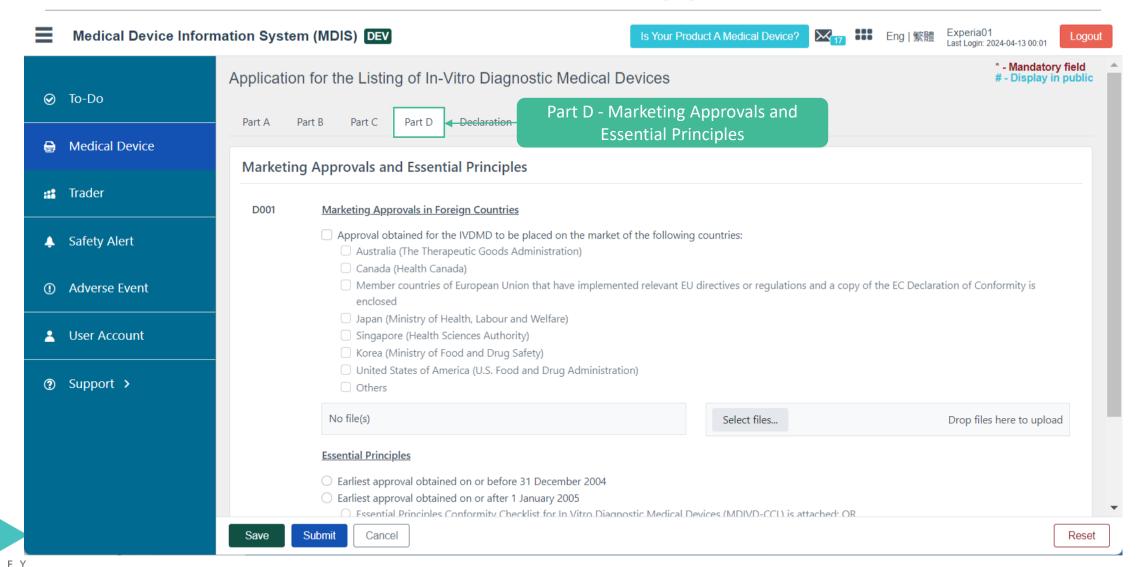

### **Individual Users - Create MD Application**

NEXIFY

Lereby acknowledge the above statement. 本人已閱讀及完全明白並同意以上聲明。

Scroll down to check the box

Lhereby acknowledge the above statement. 本人已閱讀及完全明白並同意以上聲明。

Scroll down to check the box