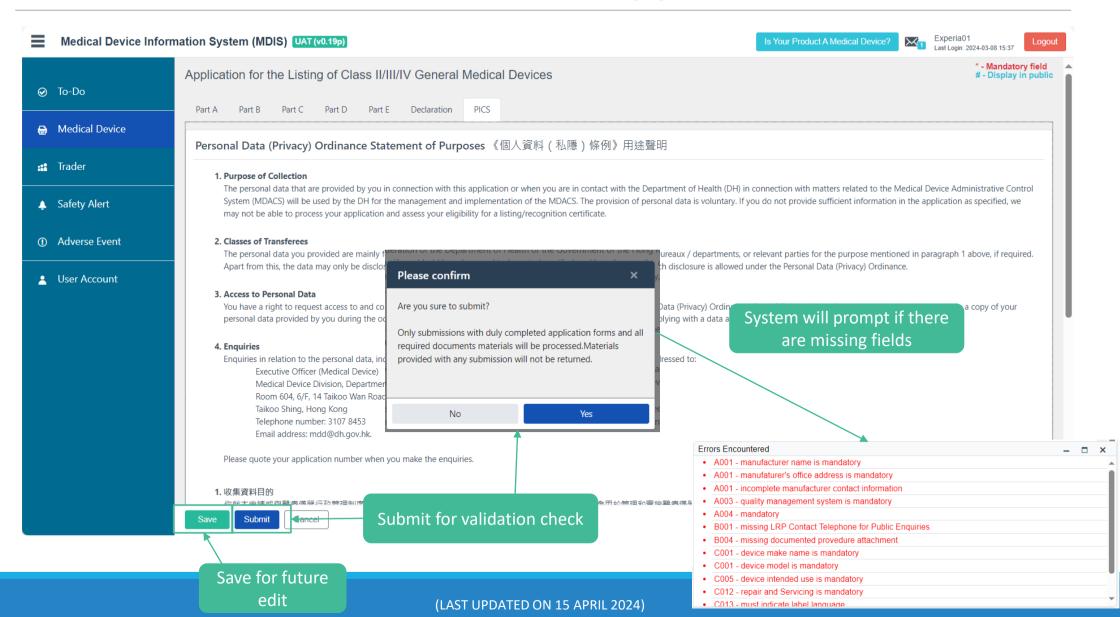

#### **Overview of Application Status (Initial Screening stage)**

| Application Status         | Interpretation                                                                                                                            |
|----------------------------|-------------------------------------------------------------------------------------------------------------------------------------------|
| Drafting                   | When the applicant clicked "Save" to a created application before submit.  Drafting applications can be stored in MDIS for up to 3 months |
| Application submitted      | The applicant clicked "Submit" and the application has been successfully submitted                                                        |
| Application Acknowledged   | The application has been screened by MDD                                                                                                  |
| Application Closed         | The application has been closed by MDD                                                                                                    |
| Withdraw request submitted | The applicant clicked "withdraw" and submitted the withdrawal request                                                                     |
| Application withdrawn      | MDD confirmed the applicant's withdrawal request                                                                                          |

## **Overview of Application Status (Application stage)**

| Application Status          | Interpretation                                                                                  |
|-----------------------------|-------------------------------------------------------------------------------------------------|
| Application Under Review    | The application is being reviewed by MDD's vetting officer                                      |
| Application Closed          | The application has been closed by MDD                                                          |
| Withdraw request submitted  | The applicant clicked "withdraw" and submitted the withdrawal request                           |
| Application withdrawn       | MDD confirmed the applicant's withdrawal request                                                |
| Application Approved        | The application is approved. The applicant can download the certificate from the MDIS.          |
| Application Rejected        | The application is rejected. The applicant can download the reject letter from the MDIS.        |
| Delist Application Approved | The delist application is approved. The applicant can download the delist letter from the MDIS. |
| Application Appealing       | The applicant clicked "Submit" and the appeal application has been successfully submitted       |