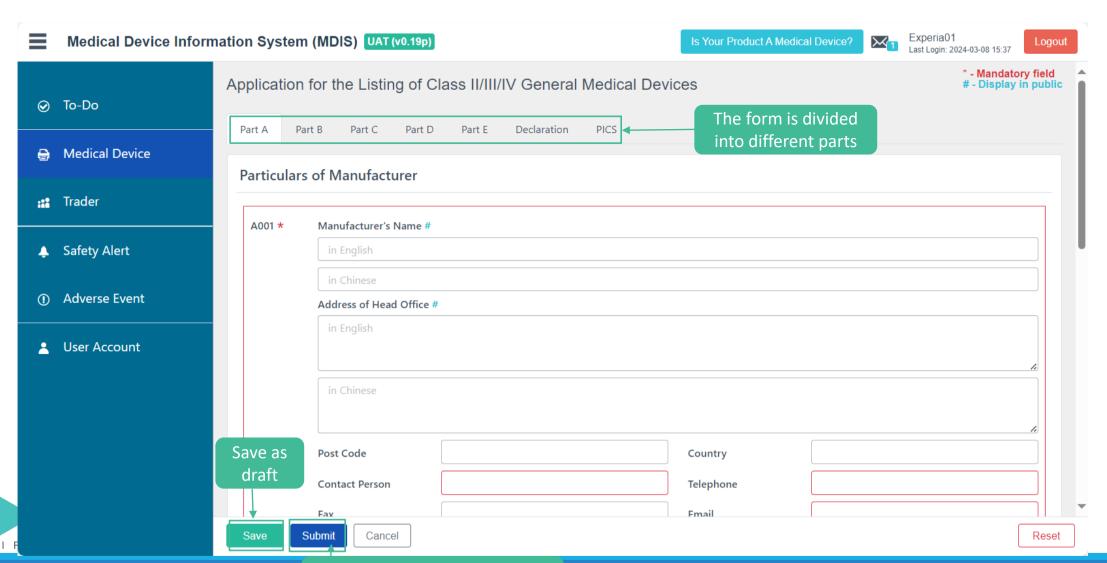

### **Individual Users - Create MD Application**

NEXIFY

Lereby acknowledge the above statement. 本人已閱讀及完全明白並同意以上聲明。

Scroll down to check the box

Lhereby acknowledge the above statement. 本人已閱讀及完全明白並同意以上聲明。

Scroll down to check the box