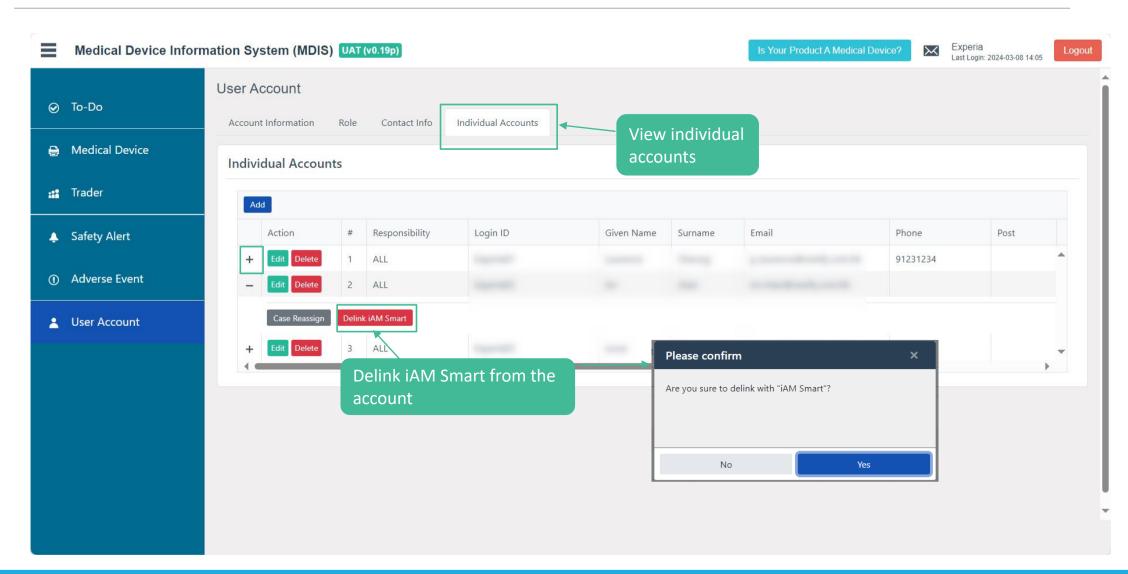

### **Trader – User Account Management – Case Reassign**

### **Trader – User Account Management – Delink iAM Smart**