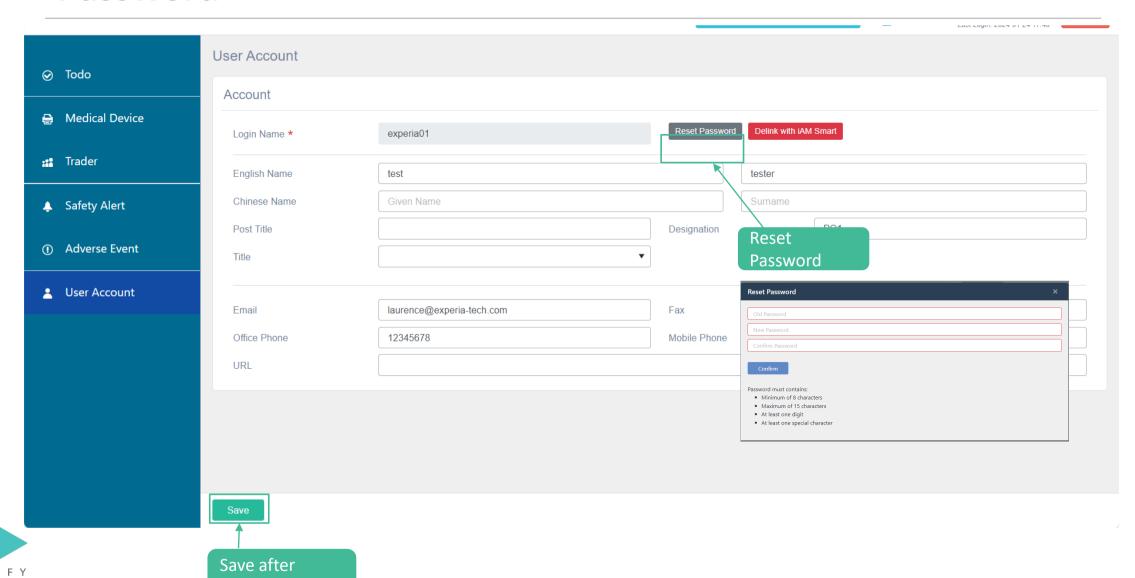

# Trader – User Account Management – Edit account information

# Trader – User Account Management – Edit account information (Cont.)