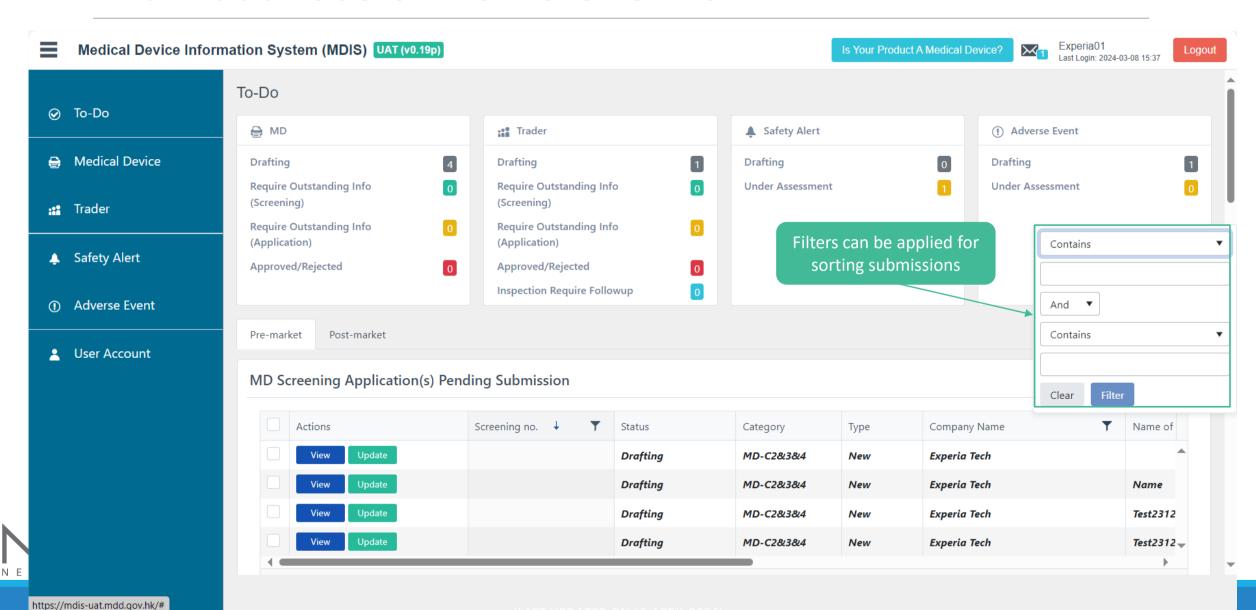

#### Individual Users – To Do Overview

#### Individual Users – To Do Overview

LAST OF DATED ON 13 AFKIL 2024

### Individual Users – To Do Overview