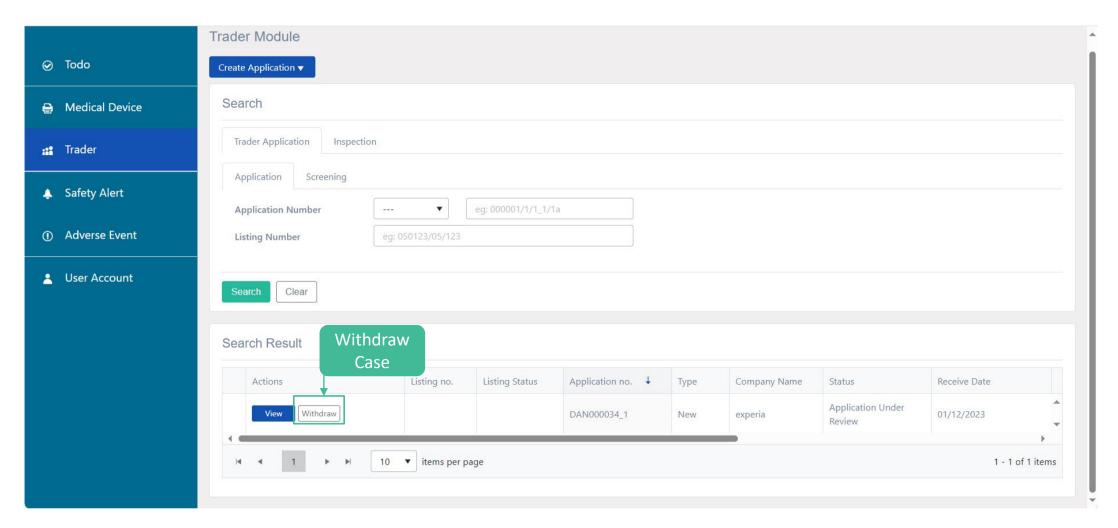

## **Individual Users – Withdraw Application**

### **Individual Users – Withdraw Application**