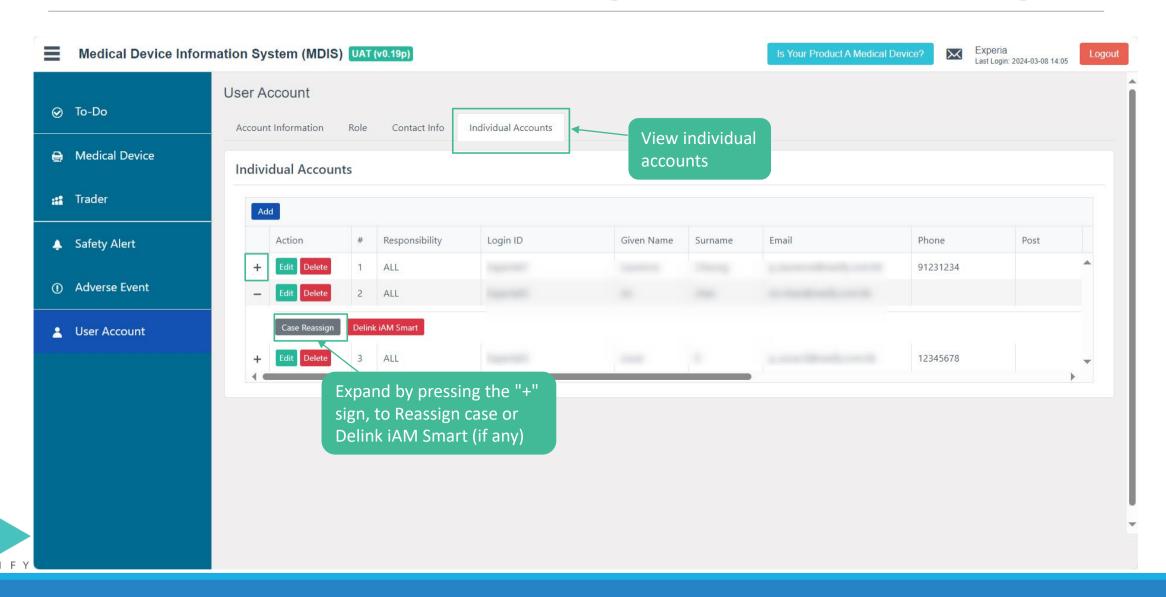

see pre-market         applications and post-market         cases of all Individual Users     </li> <li>Perform reassignment of         applications / cases in case of         staff turnover     </li> </ul> | <ul> <li>Perform e-submission of premarket applications and e-reporting of post-market cases</li> <li>As direct contact during application / case processing stage</li> </ul> |



# 2) Functionalities in Trader User Interface





Link to external Q&A page for clarification







### **Trader – User Account Management – Reset Password**





### **Trader – User Account Management – BR OCR**











# Trader – User Account Management – Add Individual Accounts



# Trader – User Account Management – Add Individual Accounts



### **Trader – User Account Management – Case Reassign**







# Trader – User Account Management – Edit account information



# Trader – User Account Management – Edit account information (Cont.)



### **Trader – User Account Management – Delink iAM Smart**



# 4) Functionalities in Individual User Interface



# Individual Users – User Account Management – reset Password



### **Individual Users – User Account Management**



#### Individual Users – To Do Overview



#### Individual Users – To Do Overview



LAST OF DATED ON 13 AFKIL 2024

### Individual Users – To Do Overview



### **Individual Users – Medical Device Overview / Searching**



### **Individual Users – Medical Device Overview / Searching**



### **Individual Users - Create MD Application**



















NEXIFY

Lereby acknowledge the above statement. 本人已閱讀及完全明白並同意以上聲