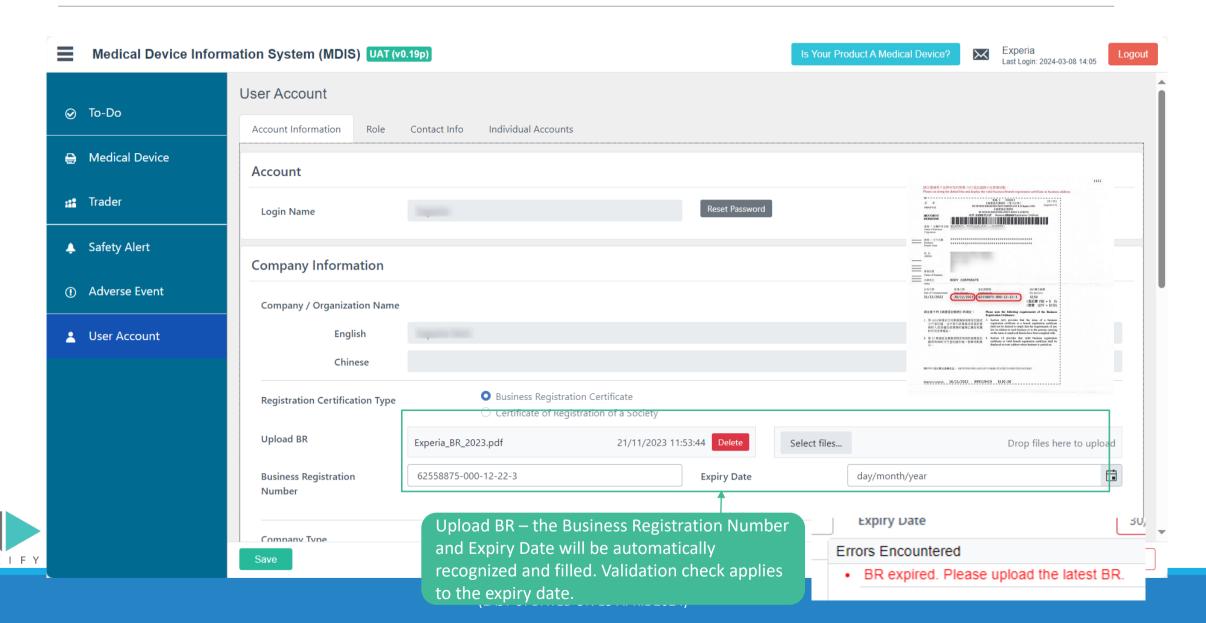

### **Trader – User Account Management – BR OCR**

# Trader – User Account Management – Edit account information

# Trader – User Account Management – Edit account information (Cont.)