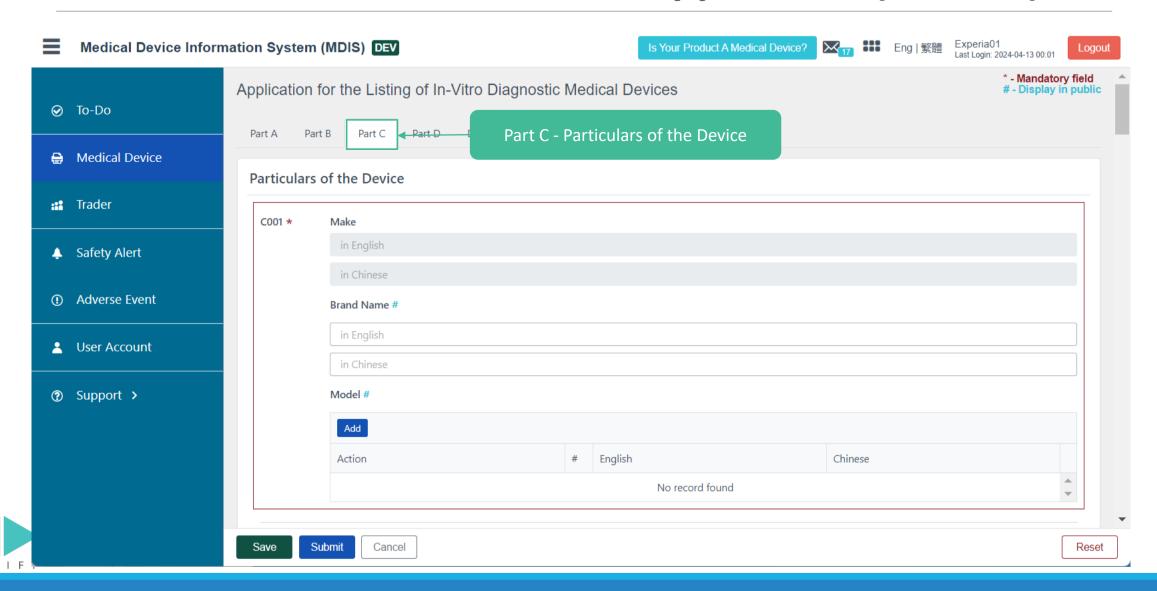

### **Individual Users - Create MD Application**

NEXIFY

Lereby acknowledge the above statement. 本人已閱讀及完全明白並同意以上聲明。

Scroll down to check the box

Lhereby acknowledge the above statement. 本人已閱讀及完全明白並同意以上聲明。

Scroll down to check the box