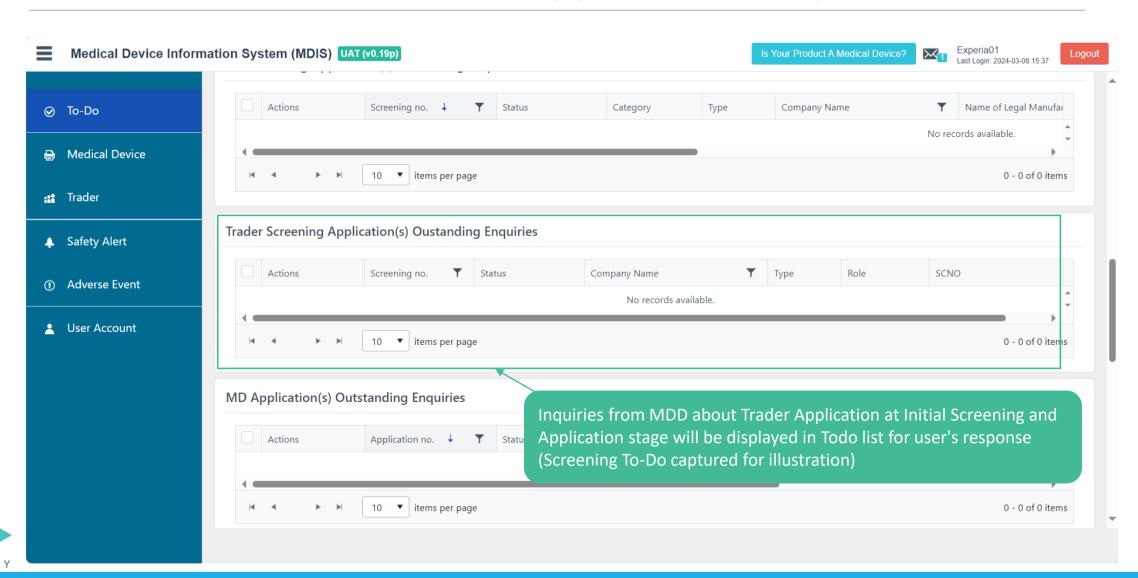

# Individual Users – User Account Management – reset Password



### **Individual Users – User Account Management**



#### Individual Users – To Do Overview



#### Individual Users – To Do Overview



LAST OF DATED ON 13 AFKIL 2024

### Individual Users – To Do Overview



### **Individual Users – Medical Device Overview / Searching**



### **Individual Users – Medical Device Overview / Searching**



### **Individual Users - Create MD Application**



















NEXIFY

Lereby acknowledge the above statement. 本人已閱讀及完全明白並同意以上聲明。

Scroll down to check the box



















Lhereby acknowledge the above statement. 本人已閱讀及完全明白並同意以上聲明。

Scroll down to check the box





## **Individual Users – MD Application Enquiries**



### **Individual Users – Trader Application Enquiries**



## **Individual Users – MD Application Status**













LAST UPDATED ON 13 APRIL 2024)





## **Individual Users – Withdraw Application**





### **Individual Users – Withdraw Application**





#### **Individual Users – Discard drafted Application**



#### **Individual Users – Print Listing e-certificate**



### Individual Users – Print Listing e-certificate (Cont.)



### **Individual Users – Print Listing e-certificate (Cont.)**



#### **Overview of Application Status (Initial Screening stage)**

| Application Status         | Interpretation                                                                                                                            |
|----------------------------|----------------------------------------------------------------------------------