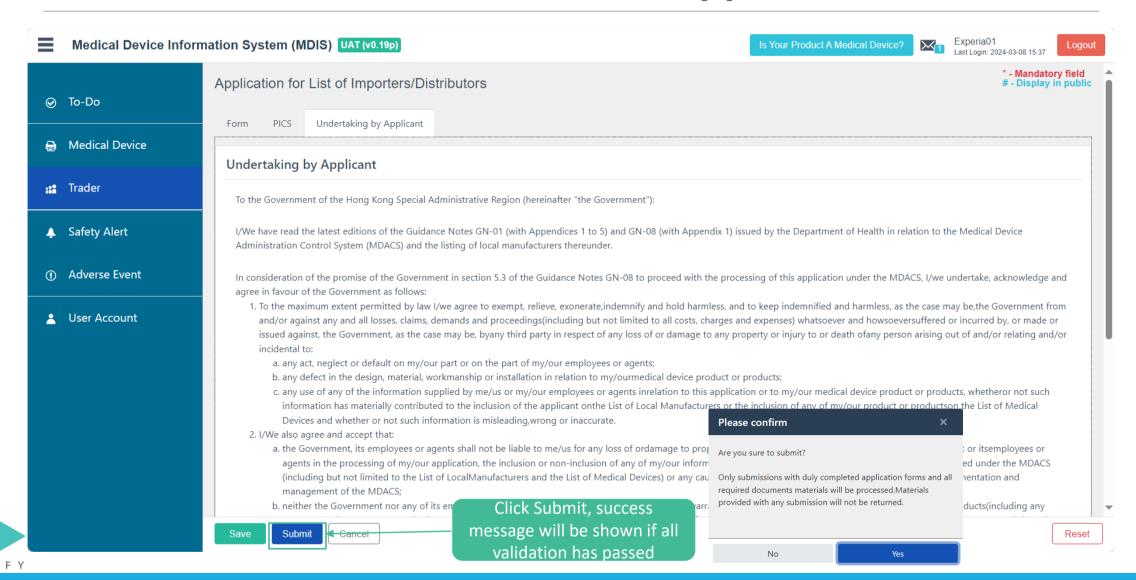

### **Individual Users - Create MD Application**

NEXIFY

Lereby acknowledge the above statement. 本人已閱讀及完全明白並同意以上聲明。

Scroll down to check the box

Lhereby acknowledge the above statement. 本人已閱讀及完全明白並同意以上聲明。

Scroll down to check the box