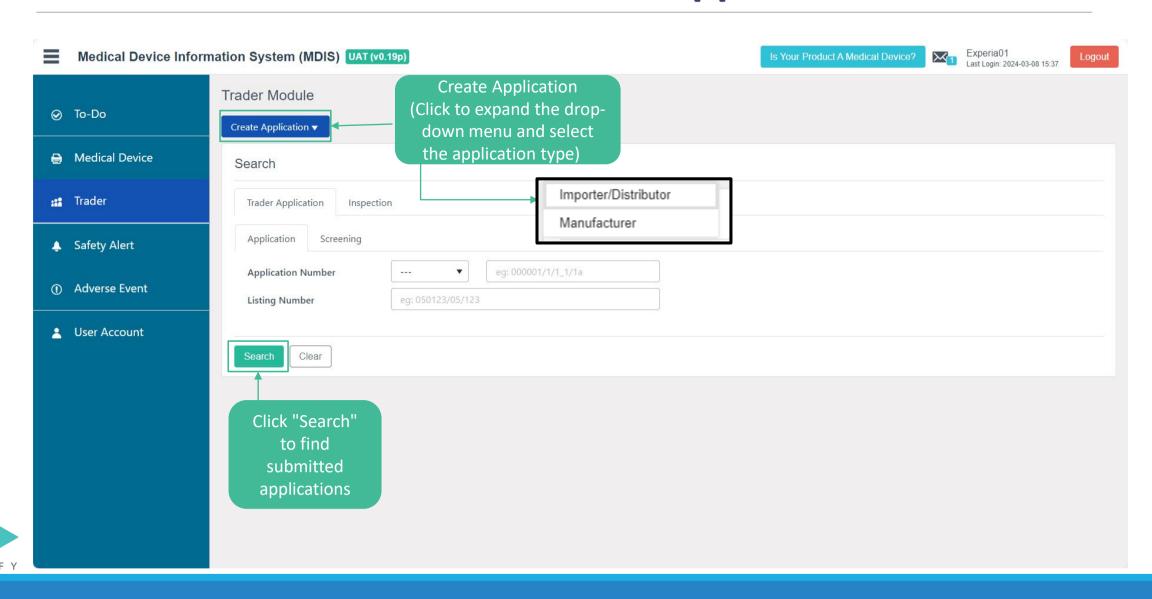

# 2) Functionalities in Trader User Interface

Link to external Q&A page for clarification