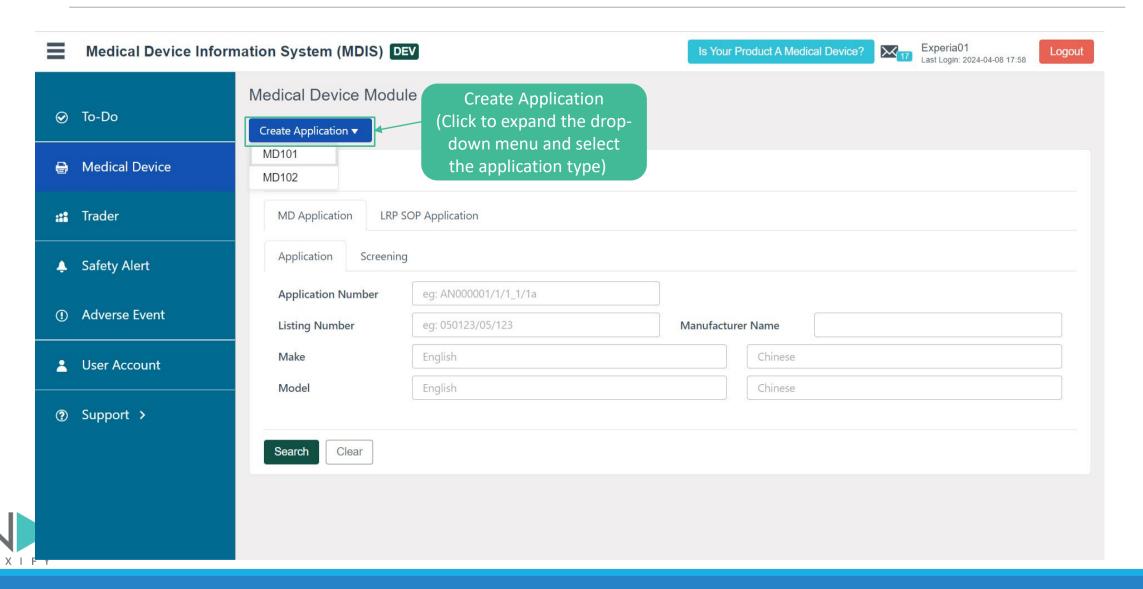

### **Individual Users - Create MD Application**

NEXIFY

Lereby acknowledge the above statement. 本人已閱讀及完全明白並同意以上聲明。

Scroll down to check the box

Lhereby acknowledge the above statement. 本人已閱讀及完全明白並同意以上聲明。

Scroll down to check the box