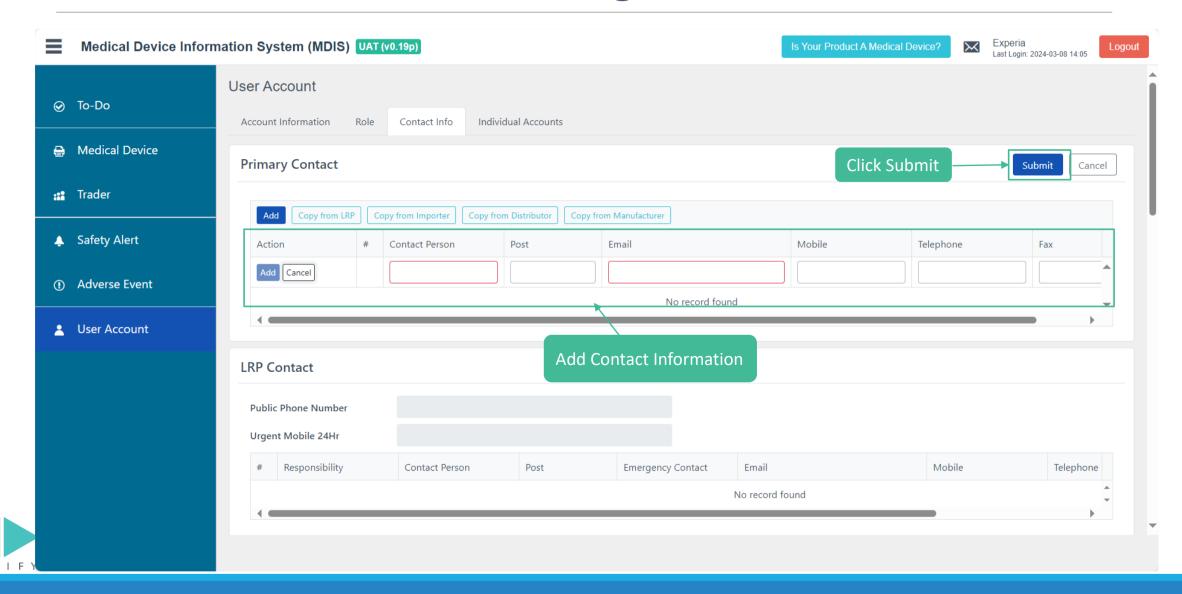

# Trader – User Account Management – Edit account information

# Trader – User Account Management – Edit account information (Cont.)