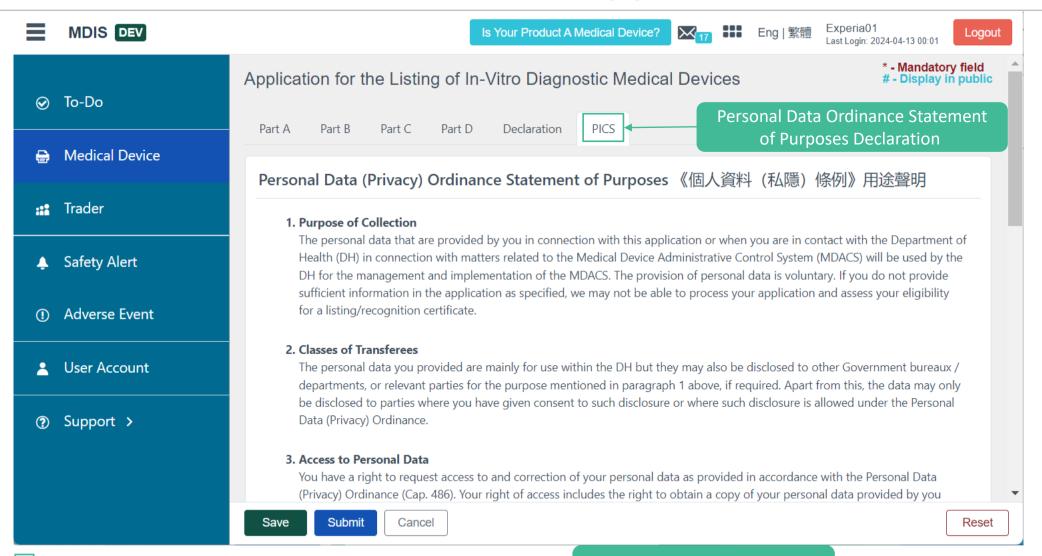

account information



# Trader – User Account Management – Edit account information (Cont.)



### **Trader – User Account Management – Delink iAM Smart**



# 4) Functionalities in Individual User Interface



# Individual Users – User Account Management – reset Password



### **Individual Users – User Account Management**



#### Individual Users – To Do Overview



#### Individual Users – To Do Overview



LAST OF DATED ON 13 AFKIL 2024

### Individual Users – To Do Overview



### **Individual Users – Medical Device Overview / Searching**



### **Individual Users – Medical Device Overview / Searching**



### **Individual Users - Create MD Application**



















NEXIFY

Lereby acknowledge the above statement. 本人已閱讀及完全明白並同意以上聲明。

Scroll down to check the box



















Lhereby acknowledge the above statement. 本人已閱讀及完全明白並同意以上聲明。

Scroll down to check the box





## **Individual Users – MD Application Enquiries**



### **Individual Users – Trader Application Enquiries**



## **Individual Users – MD Application Status**













LAST UPDATED ON 13 APRIL 2024)





## **Individual Users – Withdraw Application**





### **Individual Users – Withdraw Application**





#### **Individual Users – Discard drafted Application**



#### **Individual Users – Print Listing e-certificate**



### Individual Users – Print Listing e-certificate (Cont.)



### **Individual Users – Print Listing e-certificate (Cont.)**



#### **Overview of Application Status (Initial Screening stage)**

| Application Status         | Interpretation