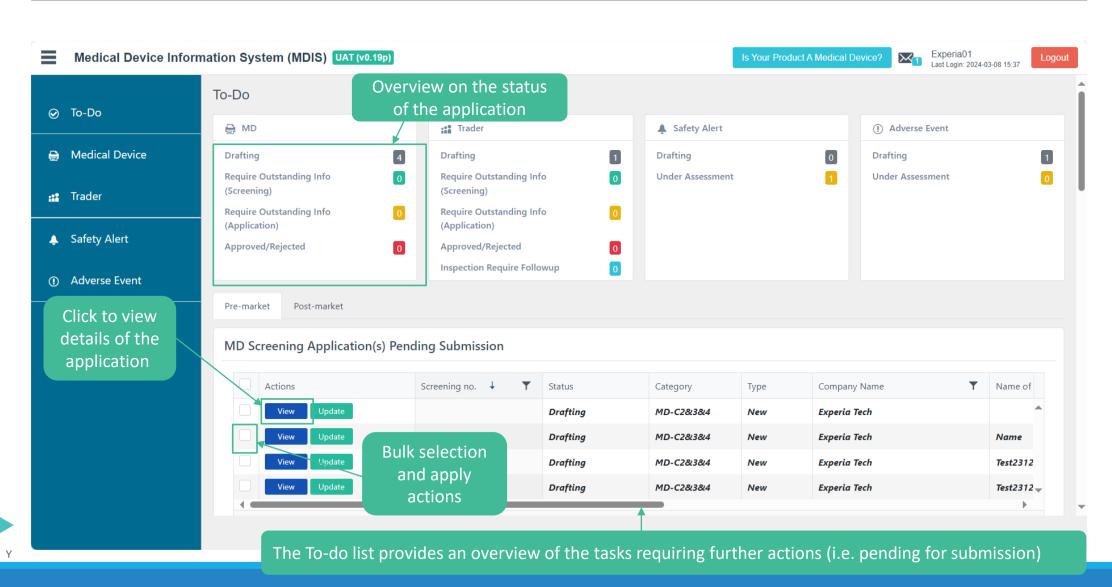

#### Individual Users – To Do Overview

#### Individual Users – To Do Overview

LAST OF DATED ON 13 AFKIL 2024

### Individual Users – To Do Overview