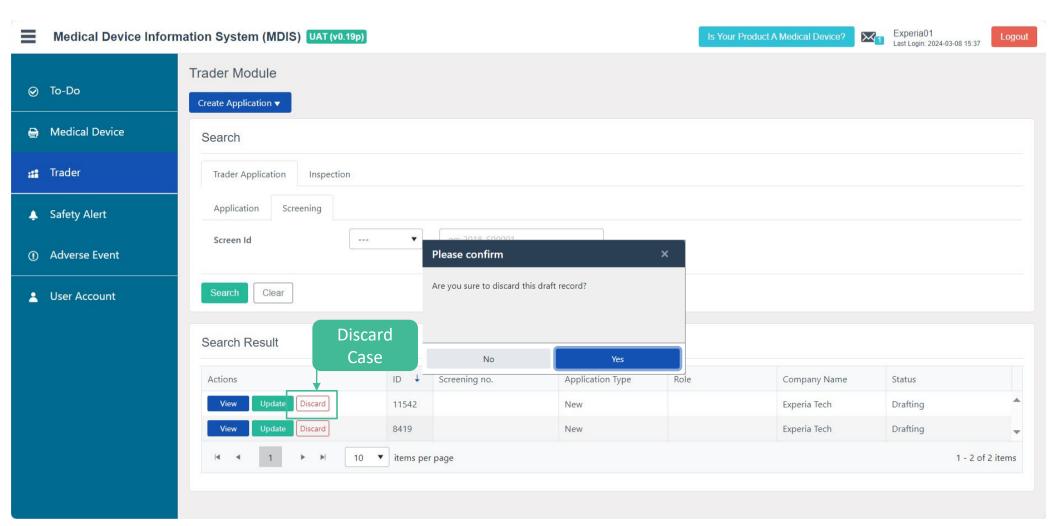

o Do Overview



### **Individual Users – Medical Device Overview / Searching**



### **Individual Users – Medical Device Overview / Searching**



### **Individual Users - Create MD Application**



















NEXIFY

Lereby acknowledge the above statement. 本人已閱讀及完全明白並同意以上聲明。

Scroll down to check the box



















Lhereby acknowledge the above statement. 本人已閱讀及完全明白並同意以上聲明。

Scroll down to check the box





## **Individual Users – MD Application Enquiries**



### **Individual Users – Trader Application Enquiries**



## **Individual Users – MD Application Status**













LAST UPDATED ON 13 APRIL 2024)





## **Individual Users – Withdraw Application**





### **Individual Users – Withdraw Application**





#### **Individual Users – Discard drafted Application**



#### **Individual Users – Print Listing e-certificate**



### Individual Users – Print Listing e-certificate (Cont.)



### **Individual Users – Print Listing e-certificate (Cont.)**



#### **Overview of Application Status (Initial Screening stage)**

| Application Status         | Interpretation                                                                                                                            |
|----------------------------|-------------------------------------------------------------------------------------------------------------------------------------------|
| Drafting                   | When the applicant clicked "Save" to a created application before submit.  Drafting applications can be stored in MDIS for up to 3 months |
| Application submitted      |