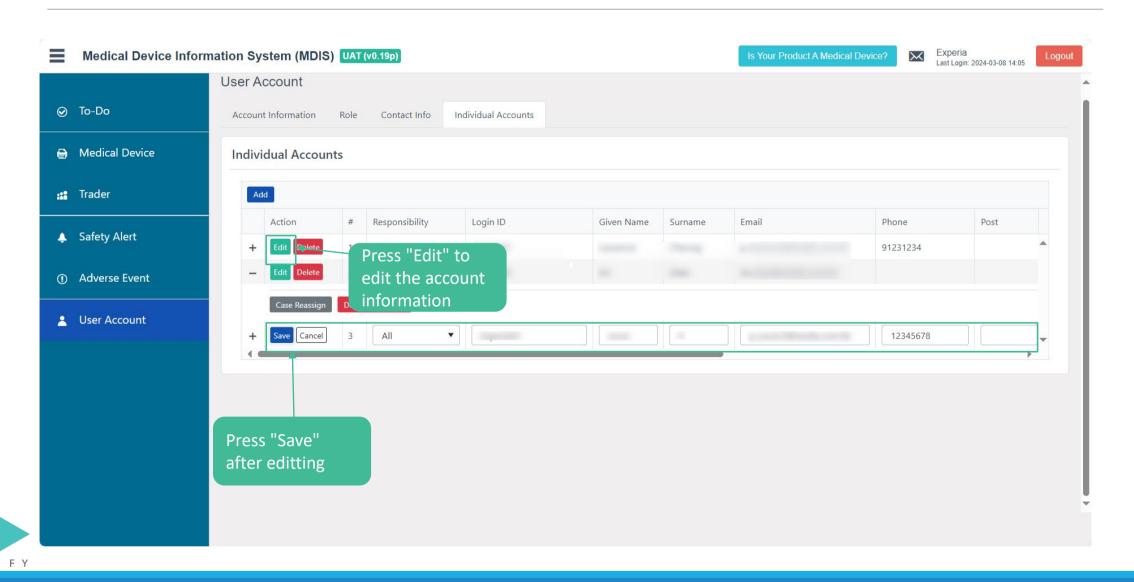

# Trader – User Account Management – Edit account information

# Trader – User Account Management – Edit account information (Cont.)