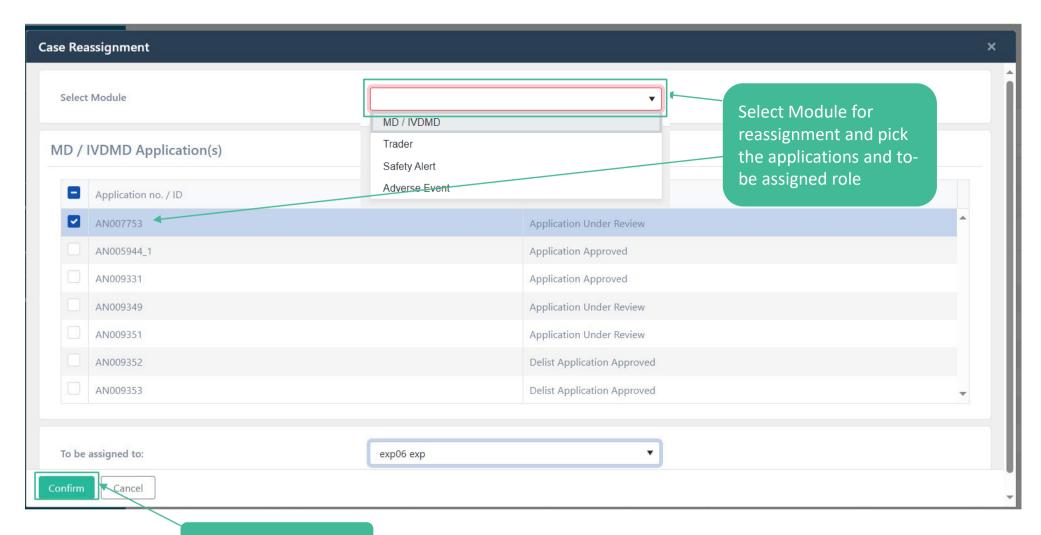

e pre-market         applications and post-market         cases of all Individual Users     </li> <li>Perform reassignment of         applications / cases in case of         staff turnover     </li> </ul> | <ul> <li>Perform e-submission of premarket applications and e-reporting of post-market cases</li> <li>As direct contact during application / case processing stage</li> </ul> |



# 2) Functionalities in Trader User Interface





Link to external Q&A page for clarification







### **Trader – User Account Management – Reset Password**





### **Trader – User Account Management – BR OCR**











# Trader – User Account Management – Add Individual Accounts



# Trader – User Account Management – Add Individual Accounts



### **Trader – User Account Management – Case Reassign**







# Trader – User Account Management – Edit account information



# Trader – User Account Management – Edit account information (Cont.)



### **Trader – User Account Management – Delink iAM Smart**



# 4) Functionalities in Individual User Interface



# Individual Users – User Account Management – reset Password



### **Individual Users – User Account Management**



#### Individual Users – To Do Overview



#### Individual Users – To Do Overview



LAST OF DATED ON 13 AFKIL 2024

### Individual Users – To Do Overview



### **Individual Users – Medical Device Overview / Searching**



### **Individual Users – Medical Device Overview / Searching**



### **Individual Users - Create MD Application**



















NEXIFY

Lereby acknowledge the above statement. 本人已閱讀及完全明白並同意以上聲明。