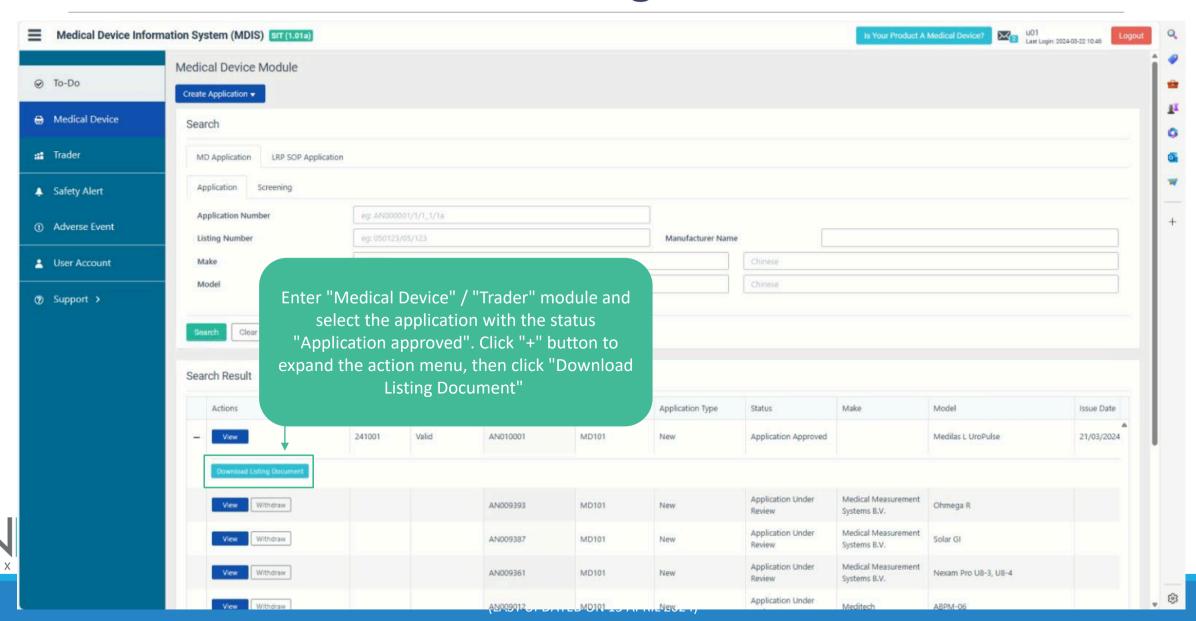

#### **Individual Users – Print Listing e-certificate**

### Individual Users – Print Listing e-certificate (Cont.)

### **Individual Users – Print Listing e-certificate (Cont.)**