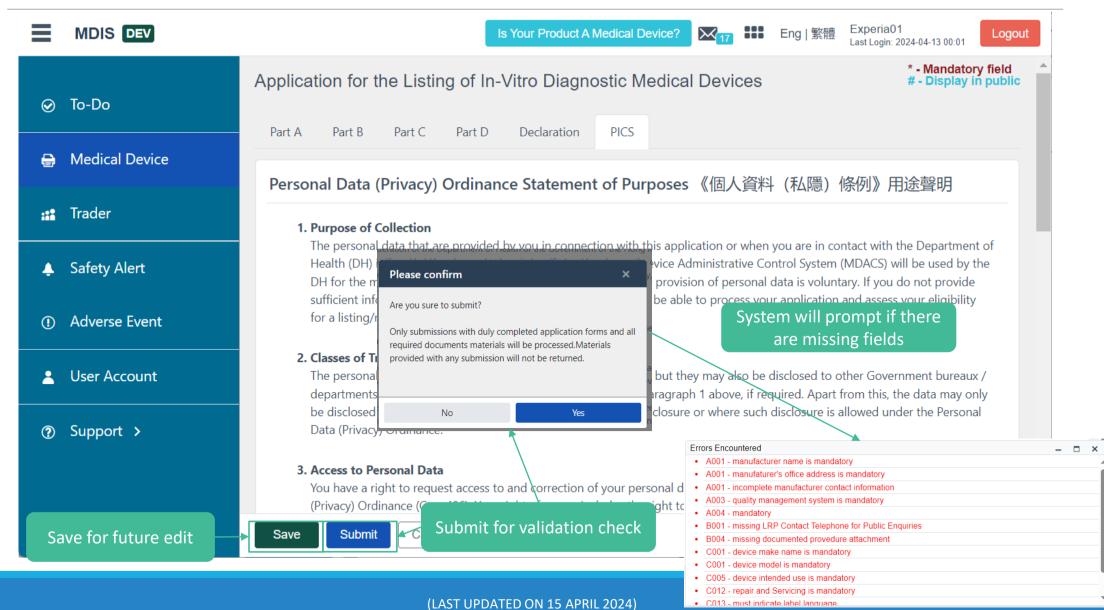

### **Individual Users - Create MD Application**

NEXIFY

Lereby acknowledge the above statement. 本人已閱讀及完全明白並同意以上聲明。

Scroll down to check the box

Lhereby acknowledge the above statement. 本人已閱讀及完全明白並同意以上聲明。

Scroll down to check the box