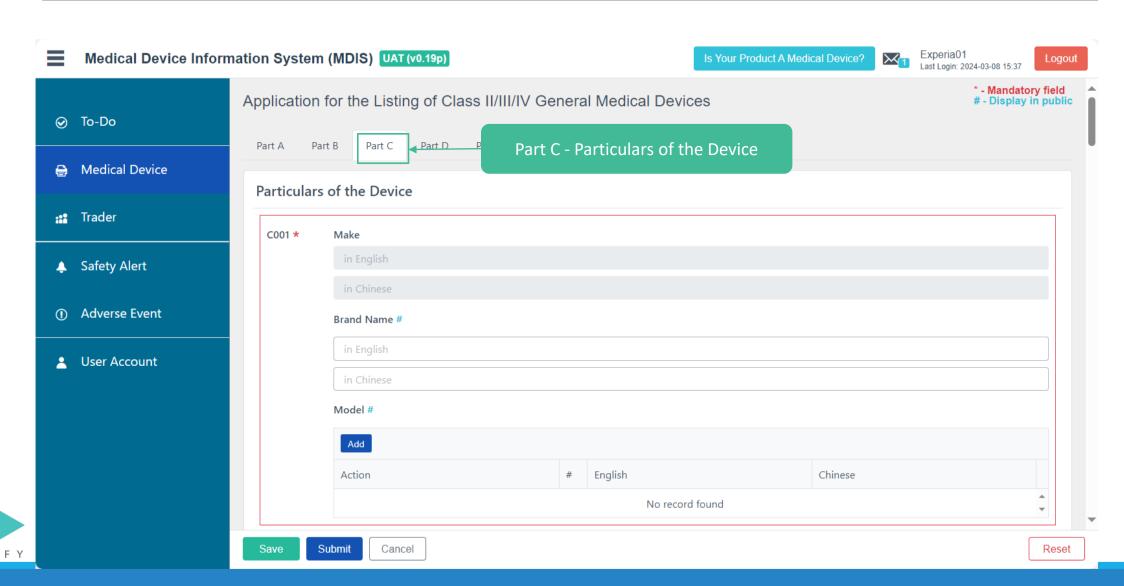

### **Individual Users - Create MD Application**

NEXIFY

Lereby acknowledge the above statement. 本人已閱讀及完全明白並同意以上聲明。

Scroll down to check the box

Lhereby acknowledge the above statement. 本人已閱讀及完全明白並同意以上聲明。

Scroll down to check the box