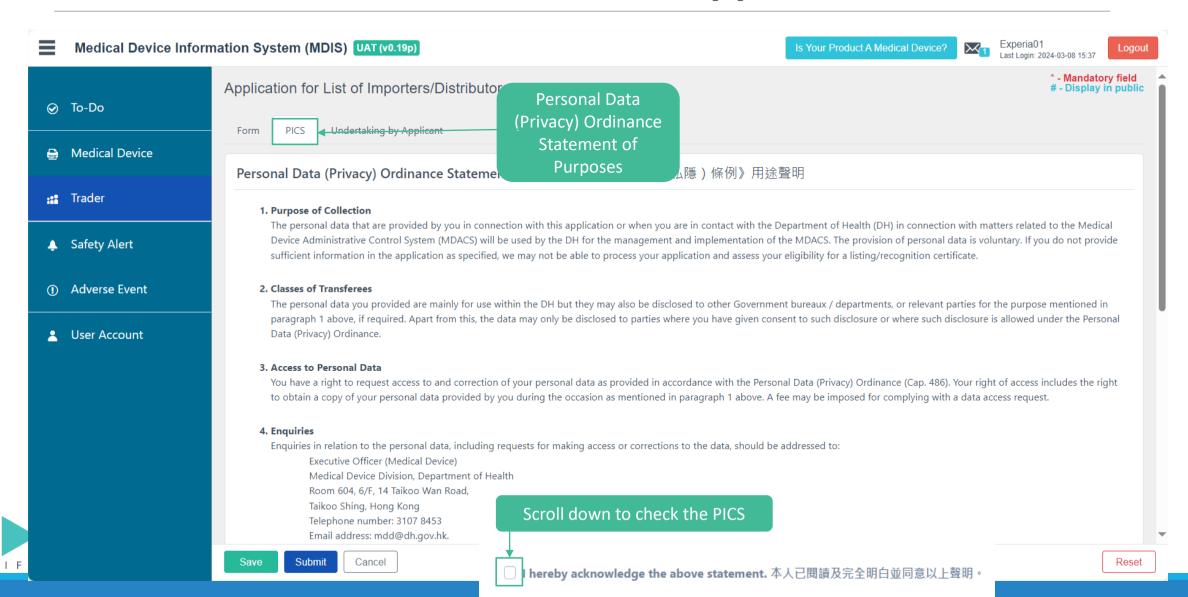

### **Individual Users - Create MD Application**

NEXIFY

Lereby acknowledge the above statement. 本人已閱讀及完全明白並同意以上聲明。

Scroll down to check the box

Lhereby acknowledge the above statement. 本人已閱讀及完全明白並同意以上聲明。

Scroll down to check the box