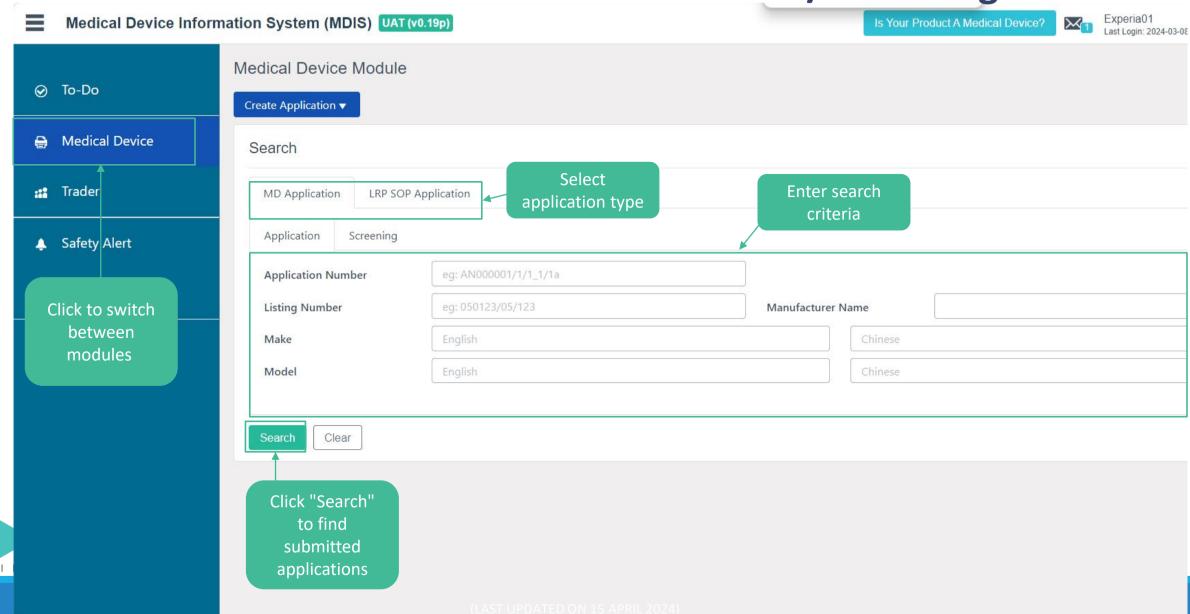

**











# Trader – User Account Management – Add Individual Accounts



# Trader – User Account Management – Add Individual Accounts



### **Trader – User Account Management – Case Reassign**







# Trader – User Account Management – Edit account information



# Trader – User Account Management – Edit account information (Cont.)



### **Trader – User Account Management – Delink iAM Smart**



# 4) Functionalities in Individual User Interface



# Individual Users – User Account Management – reset Password



### **Individual Users – User Account Management**



#### Individual Users – To Do Overview



#### Individual Users – To Do Overview



LAST OF DATED ON 13 AFKIL 2024

### Individual Users – To Do Overview



### **Individual Users – Medical Device Overview / Searching**



### **Individual Users – Medical Device Overview / Searching**



### **Individual Users - Create MD Application**



















NEXIFY

Lereby acknowledge the above statement. 本人已閱讀及完全明白並同意以上聲明。

Scroll down to check the box



















Lhereby acknowledge the above statement. 本人已閱讀及完全明白並同意以上聲明。

Scroll down to check the box





## **Individual Users – MD Application Enquiries**



### **Individual Users – Trader Application Enquiries**



## **Individual Users – MD Application Status**













LAST UPDATED ON 13 APRIL 2024)





## **Individual Users – Withdraw Application**





### **Individual Users – Withdraw Application**





#### **Individual Users – Discard drafted Application**



#### **Individual Users – Print Listing e-certificate**



### Individual Users