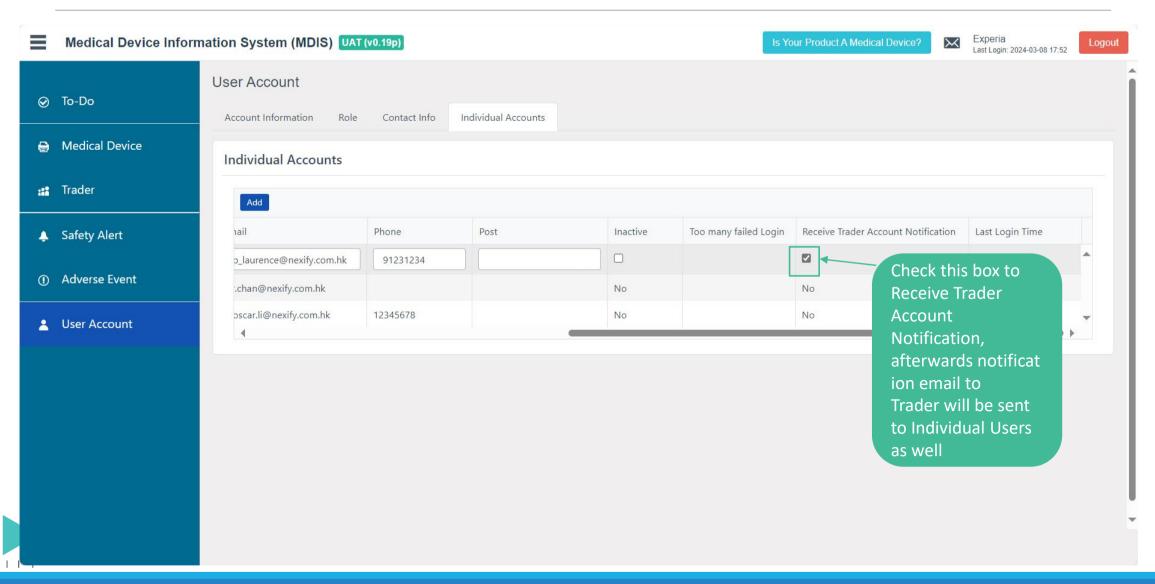

ations / cases in case of         staff turnover     </li> </ul> | <ul> <li>Perform e-submission of premarket applications and e-reporting of post-market cases</li> <li>As direct contact during application / case processing stage</li> </ul> |



# 2) Functionalities in Trader User Interface





Link to external Q&A page for clarification







### **Trader – User Account Management – Reset Password**





### **Trader – User Account Management – BR OCR**











# Trader – User Account Management – Add Individual Accounts



# Trader – User Account Management – Add Individual Accounts



### **Trader – User Account Management – Case Reassign**







# Trader – User Account Management – Edit account information



# Trader – User Account Management – Edit account information (Cont.)



### **Trader – User Account Management – Delink iAM Smart**



# 4) Functionalities in Individual User Interface



# Individual Users – User Account Management – reset Password



### **Individual Users – User Account Management**



#### Individual Users – To Do Overview



#### Individual Users – To Do Overview



LAST OF DATED ON 13 AFKIL 2024

### Individual Users – To Do Overview



### **Individual Users – Medical Device Overview / Searching**



### **Individual Users – Medical Device Overview / Searching**



### **Individual Users - Create MD Application**



















NEXIFY

Lereby acknowledge the above statement. 本人已閱讀及完全明白並同意以上聲明。

Scroll down to check the box



















Lhereby acknowledge the above statement. 本人已閱讀及完全明白並同意以上聲明。

Scroll down to check the box