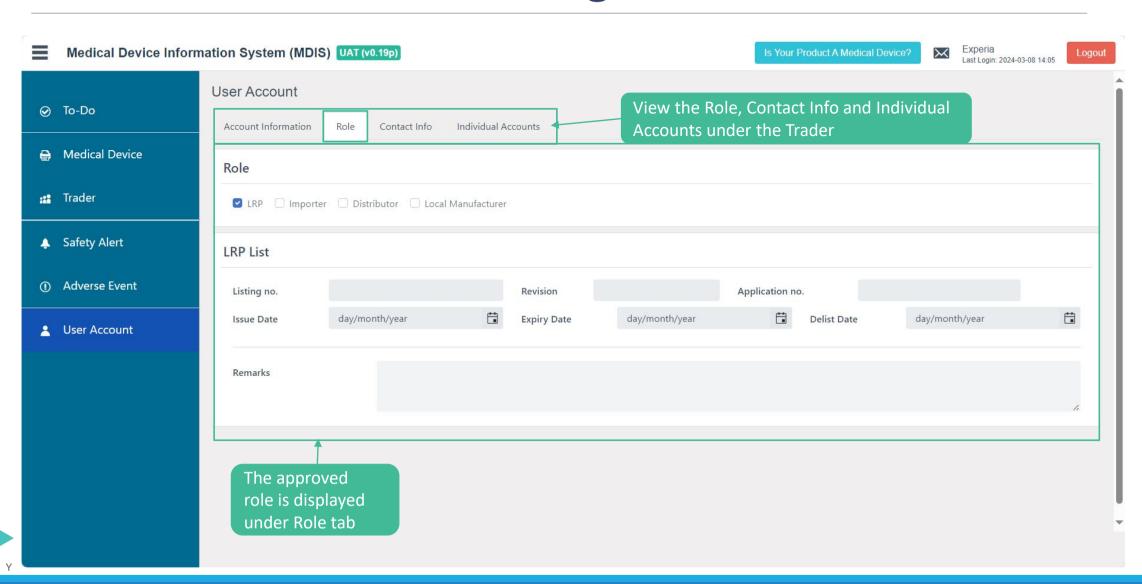

# Trader – User Account Management – Edit account information

# Trader – User Account Management – Edit account information (Cont.)