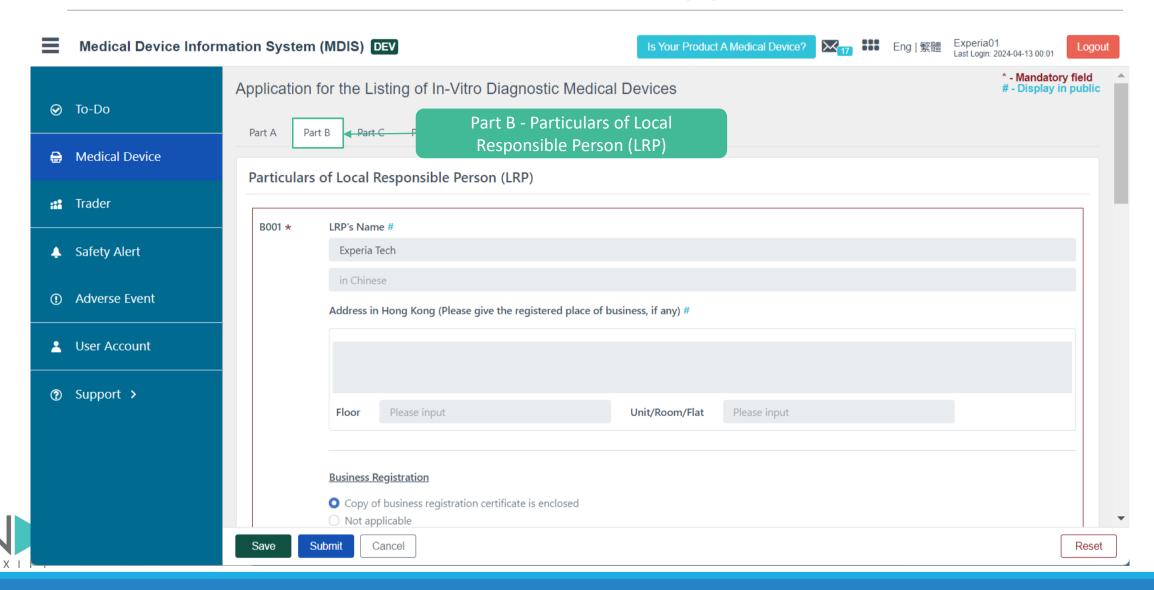

### **Individual Users - Create MD Application**

NEXIFY

Lereby acknowledge the above statement. 本人已閱讀及完全明白並同意以上聲明。

Scroll down to check the box

Lhereby acknowledge the above statement. 本人已閱讀及完全明白並同意以上聲明。

Scroll down to check the box