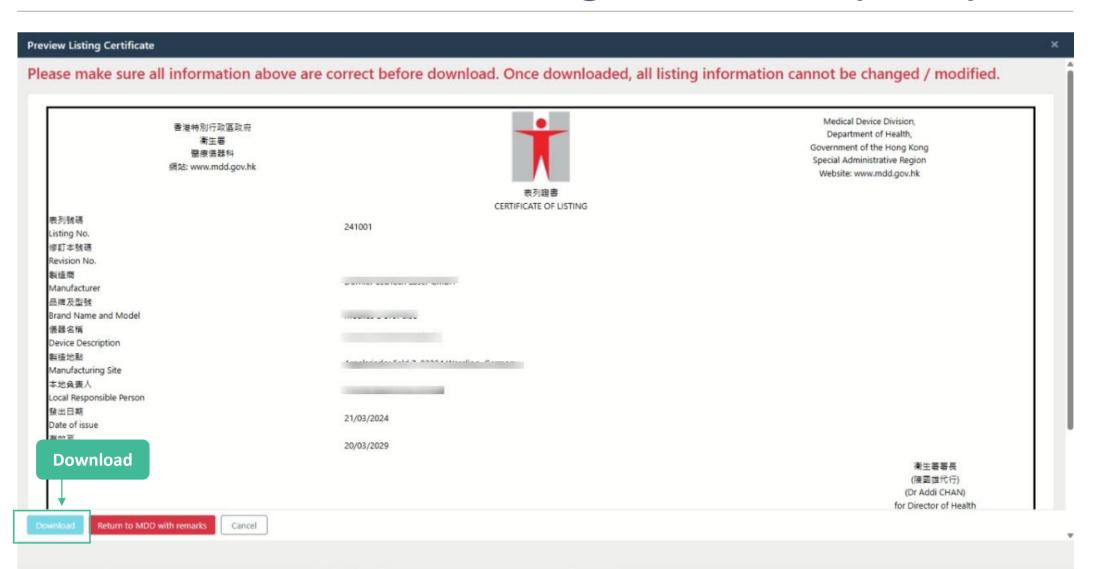

#### **Individual Users – Print Listing e-certificate**

### Individual Users – Print Listing e-certificate (Cont.)

### **Individual Users – Print Listing e-certificate (Cont.)**