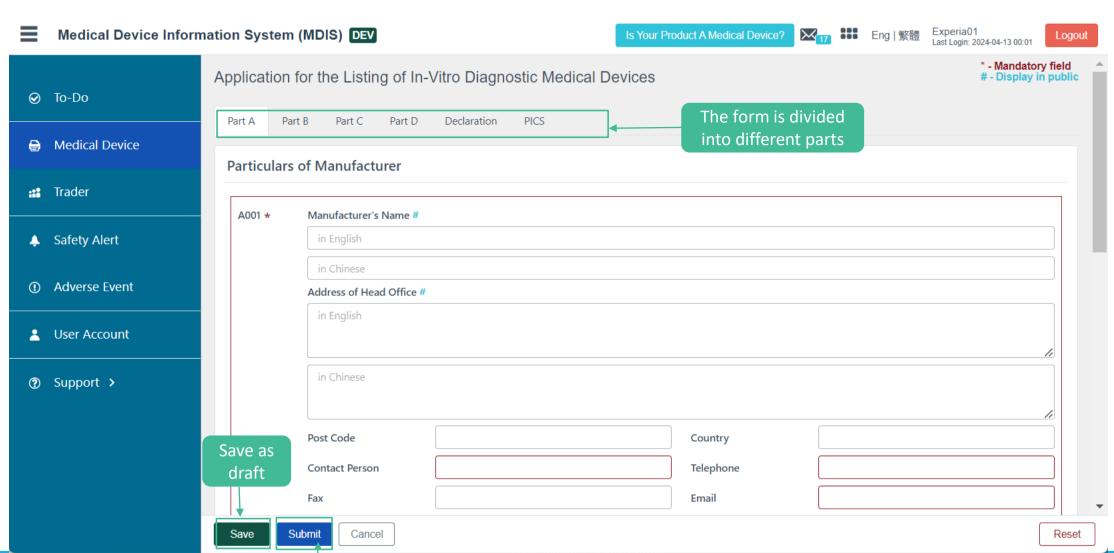

### **Individual Users - Create MD Application**

NEXIFY

Lereby acknowledge the above statement. 本人已閱讀及完全明白並同意以上聲明。

Scroll down to check the box

Lhereby acknowledge the above statement. 本人已閱讀及完全明白並同意以上聲明。

Scroll down to check the box